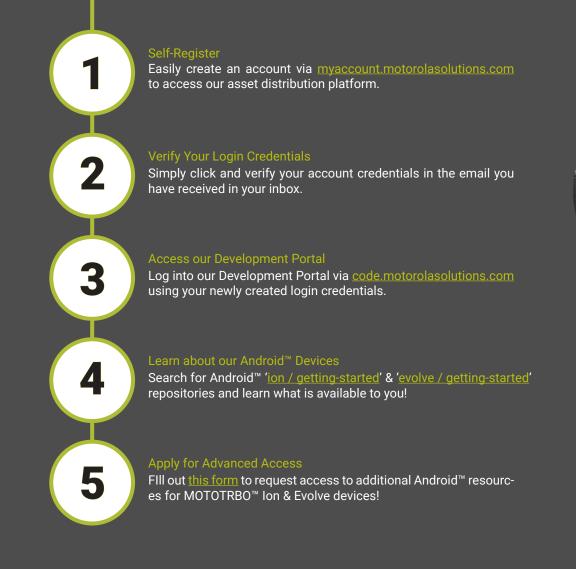

Modern Systems for Asset Distribution

Use our modern systems to access the assets and resources necessary for development on the Android<sup>™</sup> ecosystem.

Android<sup>™</sup> Development Tips & Tools

Utilize open source tools and Motorola Solutions recommendations to integrate your solution with Motorola Solutions devices powered by Android™.

Android™ Community Support

Obtain quick support via your peers in the developer community and learn how to integrate Android<sup>™</sup> apps into Motorola Solutions devices.

Platform & Device APIs in Android<sup>™</sup>

Utilize standard platform APIs on Android<sup>™</sup> as well as device APIs made available under the Advanced Access of the Developer Community portal.