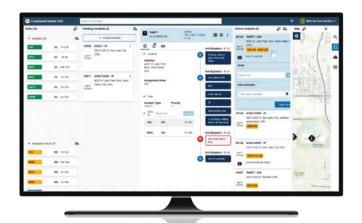

# ACCELERATE DECISION MAKING

Many vendors provide APIs or interfaces for information to flow from one tool to the next. Motorola Solutions' integrated workflows truly eliminate the "swivel-chair integration" and provide one common operating picture for users. Through native and complete integrations across your operations, you will experience better digital interactions and maximize information flow, enabling a better response and improving safety.