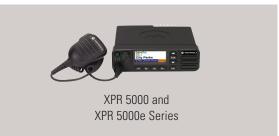

#### WIDE COMPATIBILITY

As a mature MOTOTRBO system, Connect Plus retains compatibility with the full portfolio of trunked radios, including the original MOTOTRBO XPR 6000 and XPR 4000 Series units. If you already have a large fleet of older radios, Connect Plus is the perfect system to support their continued operation.