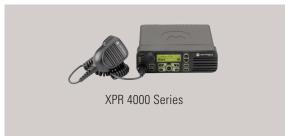

#### WIDE COMPATIBILITY

As a mature MOTOTRBO system, Connect Plus retains compatibility with the full portfolio of trunked radios, including the original MOTOTRBO XPR 6000 and XPR 4000 Series units. If you already have a large fleet of older radios, Connect Plus is the perfect system to support their continued operation.