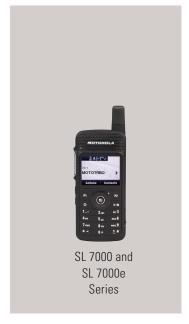

#### WIDE COMPATIBILITY

As a mature MOTOTRBO system, Connect Plus retains compatibility with the full portfolio of trunked radios, including the original MOTOTRBO XPR 6000 and XPR 4000 Series units. If you already have a large fleet of older radios, Connect Plus is the perfect system to support their continued operation.