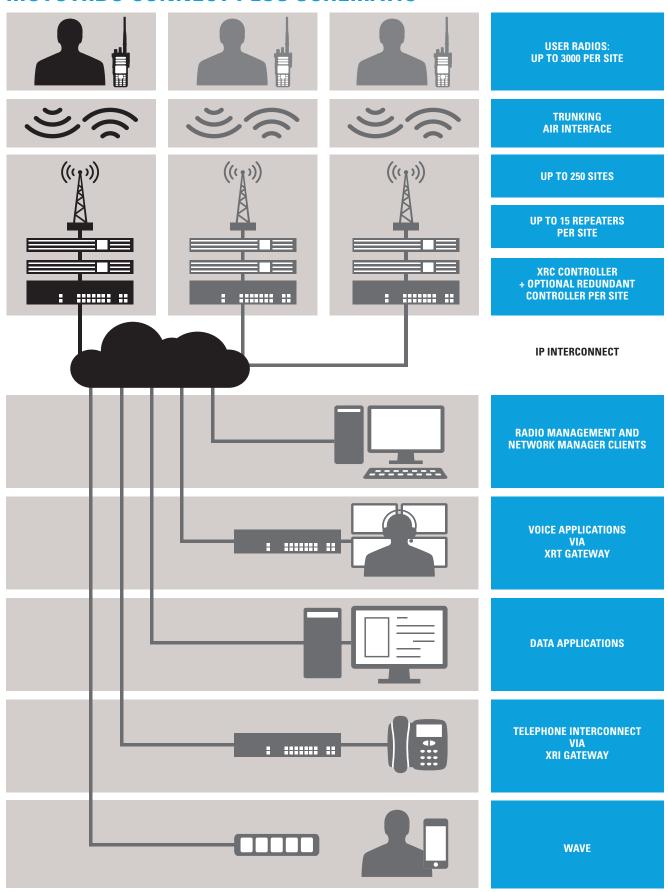

## **MOTOTRBO CONNECT PLUS SCHEMATIC**

Connect Plus is a trunked radio solution with a dedicated control control and controller at every site. A mature solution with many years of field operation, Connect Plus is highly reliable, with multiple layers of resiliency and redundancy. It also offers high security, with user authentication and encryption options.

The system is scalable to 250 sites, with up to 15 voice and data repeaters per site (up to 420 repeaters or 770 traffic channels per system).

#### **EXCEPTIONAL SCALE**

Connect Plus can be scaled to deliver an enormous system: up to 250 sites with up to 3000 users per site. Sites are interconnected with a standard IP network, allowing workers in different locations, states or even countries to collaborate efficiently. Each site deployment consists of a controller and up to 15 voice and data repeaters.