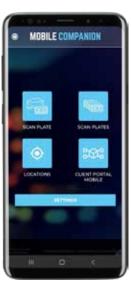

# **EFFICIENCY IN THE PALM OF YOUR HAND**

**Vigilant Mobile Companion provides access to these features:** 

#### **SCAN PLATES**

Single-plate and multi-plate scanning

#### **LOCATIONS**

Syncs with pre-configured rules set in Vigilant ClientPortal

#### **VIGILANT CLIENTPORTAL MOBILE**

Vigilant ClientPortal access from your mobile device