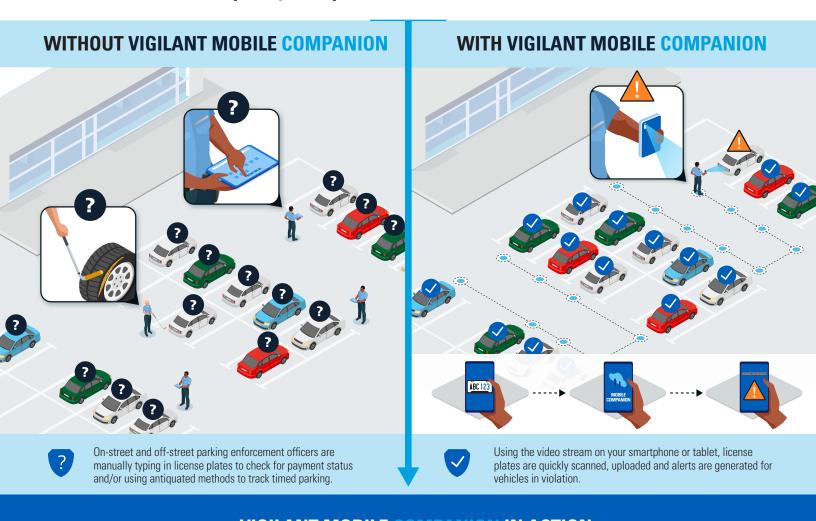

## **VIGILANT MOBILE COMPANION IN ACTION**

Vigilant Mobile Companion puts the power of LPR in the pocket of every parking enforcement officer allowing more efficient enforcement in areas that were not easily monitored by a mobile LPR vehicle.

#### With Vigilant Mobile Companion, officers can:

- Supplement your mobile LPR fleet with Vigilant Mobile Companion to ensure all parking enforcement officers can benefit from LPR technologies.
- Set Vigilant Mobile Companion to multi-plate mode to easily enforce the parking area to capture plates of vehicles at scale, saving time and manpower.
- Access the same analytical tools found in Vigilant ClientPortal to identify all vehicles seen in violation by any mobile LPR vehicle and other Vigilant Mobile Companion users or to help a parker find their vehicle.
- Using Vigilant ClientPortal Mobile, easily view vehicles in violation in a specific geographic area or through in-app alerts.