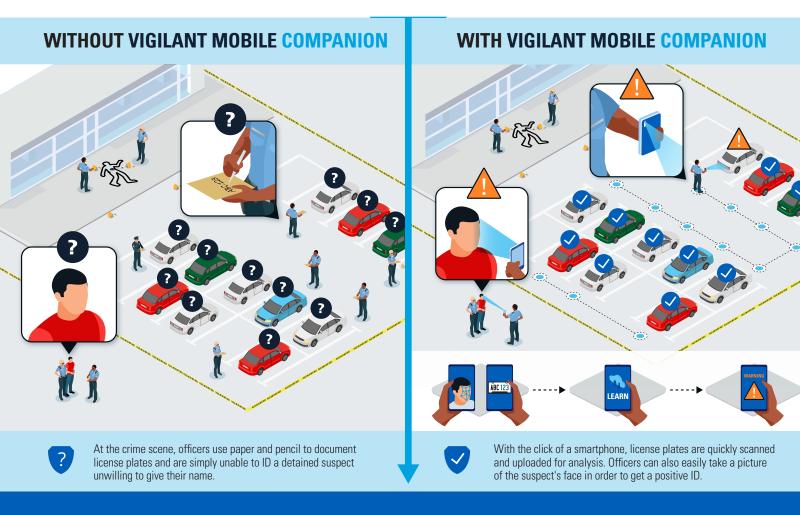

#### With Vigilant Mobile Companion, officers can:

- Quickly capture and upload the license plate and supporting vehicle imagery of a car abandoned at the crime scene without compromising data integrity.
- Set Vigilant Mobile Companion to multi-plate mode to easily drive the area around the crime scene and capture plates of nearby vehicles at scale, saving time and manpower.
- Capture a facial image of a person in the field, scan the bar code on a state ID and send data directly to the Vigilant FaceSearch gallery for immediate investigative use.
- Access the same analytical tools found in Vigilant LEARN to identify associated vehicles, predict probable vehicle locations and more, directly from within Vigilant Mobile Companion.