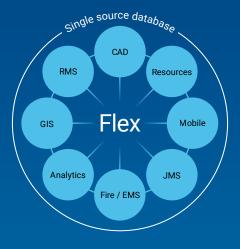

## Total software integration

Flex's Integrated Hub™ is an open, centralized database where all agency information is entered, stored and extracted in real time, providing total software integration. This allows users to enter data once and have it automatically shared among related modules. Agencies using this module can optimize their system and enhance productivity through total integration with other Flex modules.