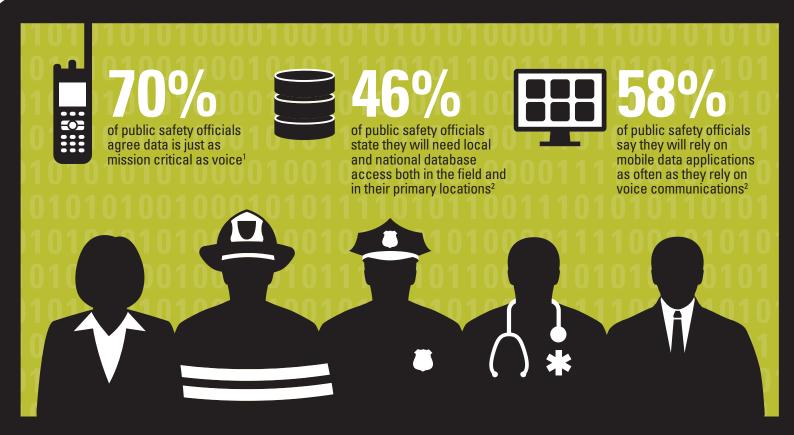

# **MISSION-CRITICAL DATA**

WHILE DATA ACCESS CONTINUES TO BE A TOP PRIORITY FOR GOVERNMENT AGENCIES, ADDING DATA TO YOUR MISSION CRITICAL COMMUNICATIONS CAN BE TIME CONSUMING, EXPENSIVE AND COMPLEX.

## WHAT IF

YOU COULD EASILY AUGMENT YOUR MISSION CRITICAL VOICE COMMUNICATIONS TO ENABLE DATA FOR A SAFER, QUICKER AND MORE EFFECTIVE RESPONSE.