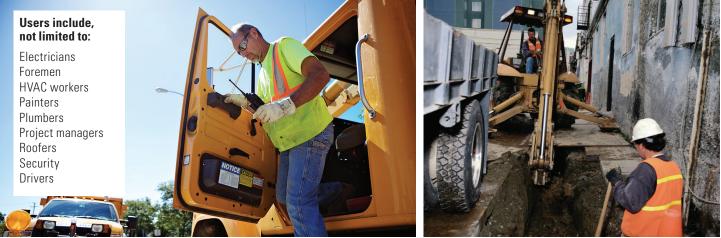

## PERFECT FOR CONSTRUCTION

Keep projects on track through better coordination of foremen, electricians and drivers. Motorola two-way radios have the business smarts to help you work better in the competitive construction field with a simple push-to-talk button. Built durable, rugged and affordable, two-way radios help you communicate instantly and clearly, even in noisy environments.

#### Instant and clear communication in Construction means:

- Improved jobsite coordination
- Reduced operational costs
- Faster delivery and material • coordination
- Smoother work crew scheduling
- Quick coordination and response to emergencies
- Enhanced safety and security
- Immediate production updates •
- Increased customer service and • satisfaction
- No monthly operating costs