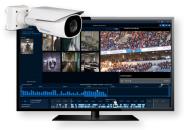

# DISRUPTION LOCATED AND IDENTIFIED

A video of the area where the disruption was reported is viewed and the appearance of the individual is captured.

#### **ANALYZE**

- Avigilon Cameras
- Avigilon Control Center
- Appearance Capture