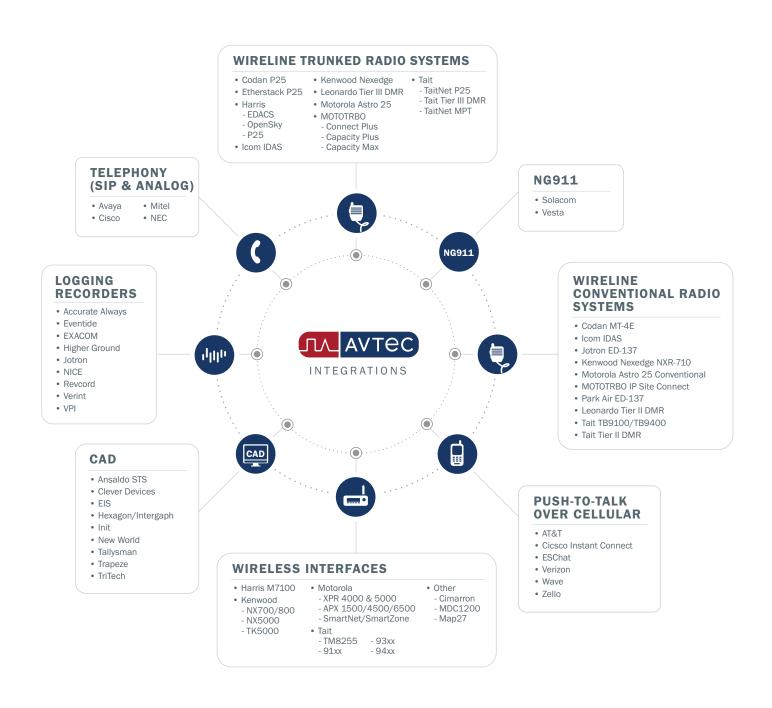

## RELIABLE

Avtec Scout console systems are built on open standards and integrate seamlessly with the leading radio, telephony, push-to-talk over cellular (PoC), and broadband technologies. And since they are fully redundant, you can trust Avtec systems to deliver exceptional audio quality during standard operations, or during mutual aid situations such as natural or man-made disasters.

# WHY AVTEC SCOUT?

When your dispatchers are called into action, you want the best tools at their fingertips. Avtec's Scout consoles can handle a broad range of business and mission-critical communications needs—consolidating your radio, telephony, and broadband/LTE technologies into a best-in-class communications solution that offers exceptional audio quality, protection from cybersecurity threats, and virtually endless configurability.

#### INTEGRATION FLEXIBILITY

You need the freedom to select the right communication tools for the job based on what is most efficient and effective for your team. Avtec Scout's single-source code platform allows you to integrate legacy and next generation radio, telephony and PoC technologies in both fixed and mobile dispatch environments.