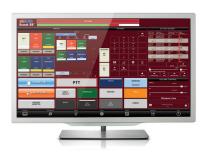

Avtec Scout EX Dispatch Console

#### SCOUT EX

Avtec Scout EX is our most robust solution for conventional and trunked radio systems, telephony and broadband/LTE technologies. If you are a "power user" who manages hundreds of resources on a daily basis and need a secure, scalable and redundant console solution, you can depend on Scout EX. It enables dispatchers to monitor up to 50 audio streams and 2,000 channels from fixed or mobile command centers, and is compatible with Avtec Scout E1, E4 and E8 consoles for flexibility.