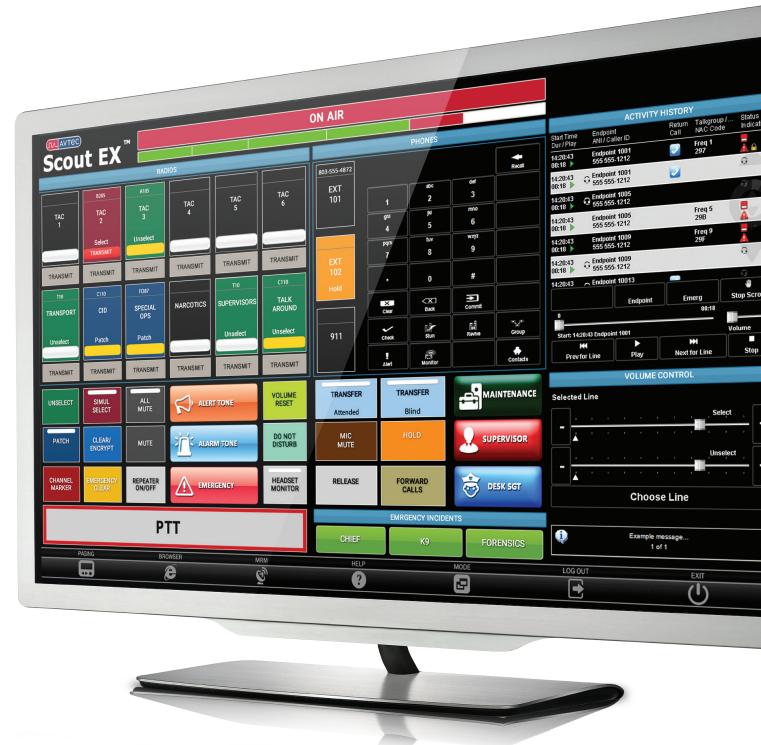

Avtec Scout EX Dispatch Console

#### SCOUT EX

Avtec Scout EX is our most robust solution for conventional and trunked radio systems, telephony and broadband/LTE technologies. If you are a "power user" who manages hundreds of resources on a daily basis and need a secure, scalable and redundant console solution, you can depend on Scout EX. It enables dispatchers to monitor up to 50 audio streams and 2,000 channels from fixed or mobile command centers, and is compatible with Avtec Scout E1, E4 and E8 consoles for flexibility.