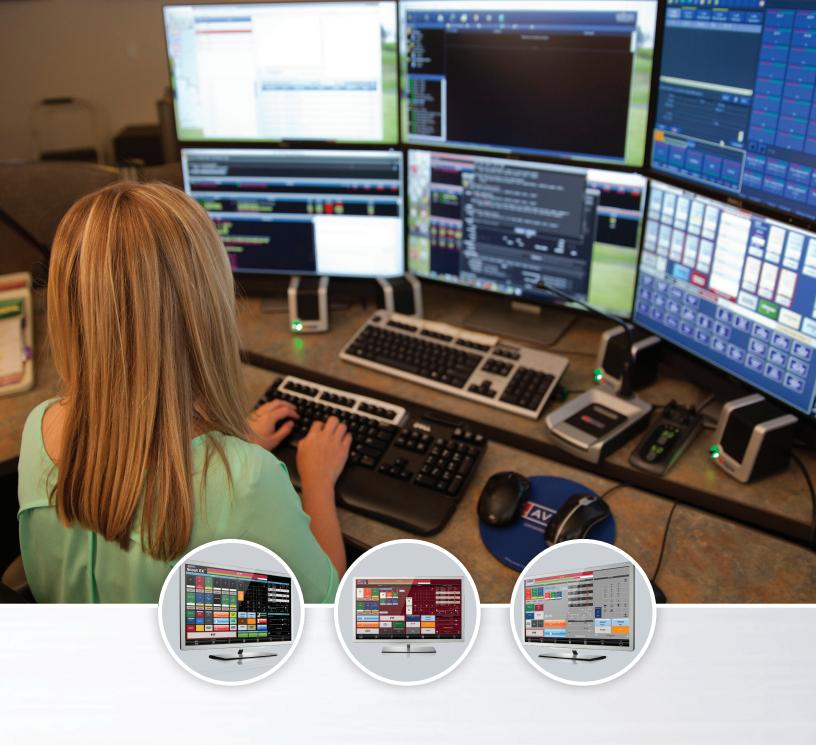

Avtec Scout EX Dispatch Console

#### SCOUT EX

Avtec Scout EX is our most robust solution for conventional and trunked radio systems, telephony and broadband/LTE technologies. If you are a "power user" who manages hundreds of resources on a daily basis and need a secure, scalable and redundant console solution, you can depend on Scout EX. It enables dispatchers to monitor up to 50 audio streams and 2,000 channels from fixed or mobile command centers, and is compatible with Avtec Scout E1, E4 and E8 consoles for flexibility.