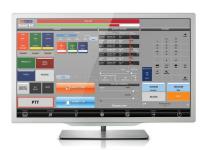

systems, telephony and broadband/LTE technologies. If you are a "power user" who manages hundreds of resources on a daily basis and need a secure, scalable and redundant console solution, you can depend on Scout EX. It enables dispatchers to monitor up to 50 audio streams and 2,000 channels from fixed or mobile command centers, and is compatible with Avtec Scout E1, E4 and E8 consoles for flexibility.



### SCOUT E8

Avtec Scout E8 gives your command center maximum value for a minimal investment. Scout E8 integrates with leading radio, telephony and broadband/LTE technologies. And because it is compatible with all Scout Enterprise products, you can easily expand your system as your operations center grows. It is ideal for managing up to eight audio streams and eight channels at a time.



#### SCOUT E4

The Avtec Scout E4 console provides a cost-effective solution that is compatible with Scout EX and E8 consoles so you can add additional software licenses as needed. It manages up to four audio streams and eight channels at a time. Like the entire Scout Enterprise family, Scout E4 dispatch consoles integrate with leading proprietary and standards-based radio, telephony and broadband/LTE technologies.



#### SCOUT E1

Avtec Scout E1 is a purpose-built hardware device that delivers a compact, reliable and affordable dispatching solution for up to four radio or LTE endpoints. These devices can stand alone, or work together in their own system. Since Scout E1 is compatible with all Scout Enterprise products, it can be easily upgraded.

| FEATURES