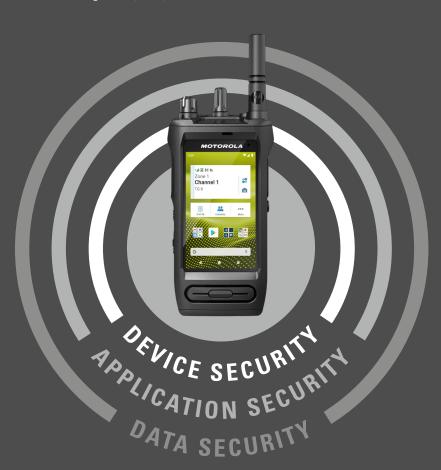

### **DEVICE SECURITY**

#### TO PREVENT UNAUTHORIZED ACCESS

MOTOTRBO Ion provides a trusted execution environment where critical functions and services are running uninterrupted, with only authenticated firmware, real-time integrity monitoring and threat protection against operating system and application attacks. Enforce security policies for your entire fleet using your selected Mobile Device Management (MDM) solution, and use multi-factor authentication to restrict access to the device and apps.

#### **APPLICATION SECURITY**

#### TO PREVENT MALICIOUS ACTIVITY

As a Google Mobile Services certified device, Google Play Protect continually scans every app on MOTOTRBO lon for malware, including private applications, while Google Safe Browsing protects from malware and phishing. Control application access based on user profile through your selected MDM solution, with apps accessible through a managed version of the Google Play Store. And as an Android Enterprise Recommended device, timely security patches and major updates are guaranteed.

#### **DATA SECURITY**

#### TO SAFEGUARD CRITICAL DATA

MOTOTRBO Ion safeguards critical data at rest and in transit across all networks with industry-standard protocols and security requirements for connectivity interfaces. Keep business data separate within work profiles, to restrict data sharing between work and personal apps. Ion also meets accepted regulatory certifications and industry standards such as ISO 27001 and General Data Protection Regulation (GDPR).