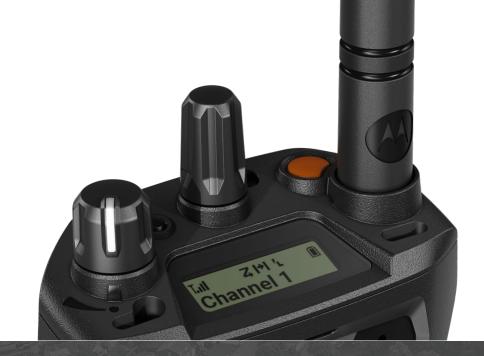

#### **DEDICATED PTT DEVICE**

MOTOTRBO Ion matches powerful data capabilities with industry leading radio performance. Ion builds on Motorola's unsurpassed LMR expertise to give your team the business-critical PTT functionality they count on and trust.

#### **SEAMLESS VOICE HANDOVER**

Seamless Voice Handover maintains your voice communications by automatically switching to broadband when your radio signal fades. Authentication, status, talkgroups, and encryption are all preserved, without interruptions or resets.