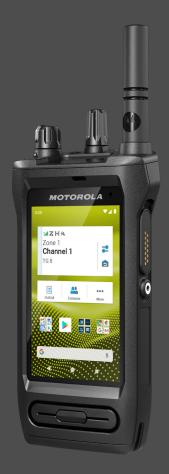

## MOTOTRBO™ ION

#### **BUILT FOR ANY ENVIRONMENT**

- Rugged and resilient (IP68)
- Industry-leading audio
- Dedicated Push-to-Talk (PTT) device
- Mission critical buttons
- Long battery life
- Intrinsically safe

#### **UPTIME IS ON**

- Fast setup and updates
- Seamless Mobile Device Management (MDM)
- Managed and supported services

#### INTELLIGENT INTERFACE

- Android<sup>™</sup> platform
- Android<sup>™</sup> Enterprise Recommended (AER) device
- Google Mobile Services (GMS)
- Open app ecosystem
- Full multimedia capabilities

#### SECLIBE

- Device security
- Application security
- Data security

#### EXTENSIVELY CONNECTED

- Seamless voice (DMR & LTE PTT)
- Broadband data (LTE, Wi-Fi, CBRS)
- Intuitive voice communication
- Motorola Solutions technology ecosystem
- Bluetooth Low Energy (BLE)
- Wifi (2.4 and 5.0 GHz)