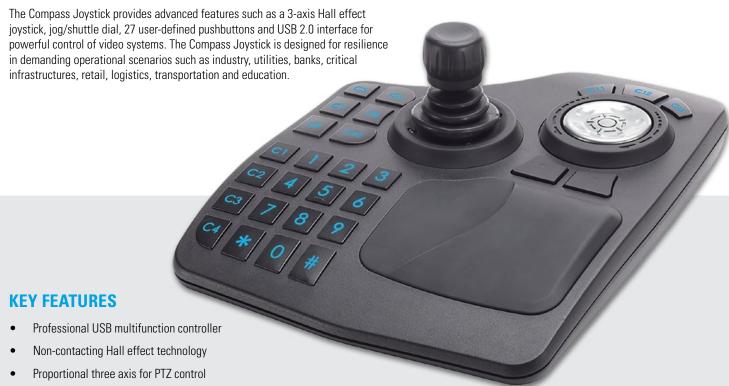

## **COMPASS JOYSTICK**

## SPECIFICALLY DESIGNED FOR CRITICAL SECURITY INSTALLATIONS

- 27 tactile push buttons
- USB 2.0 HID compliant
- Jog / shuttle dial