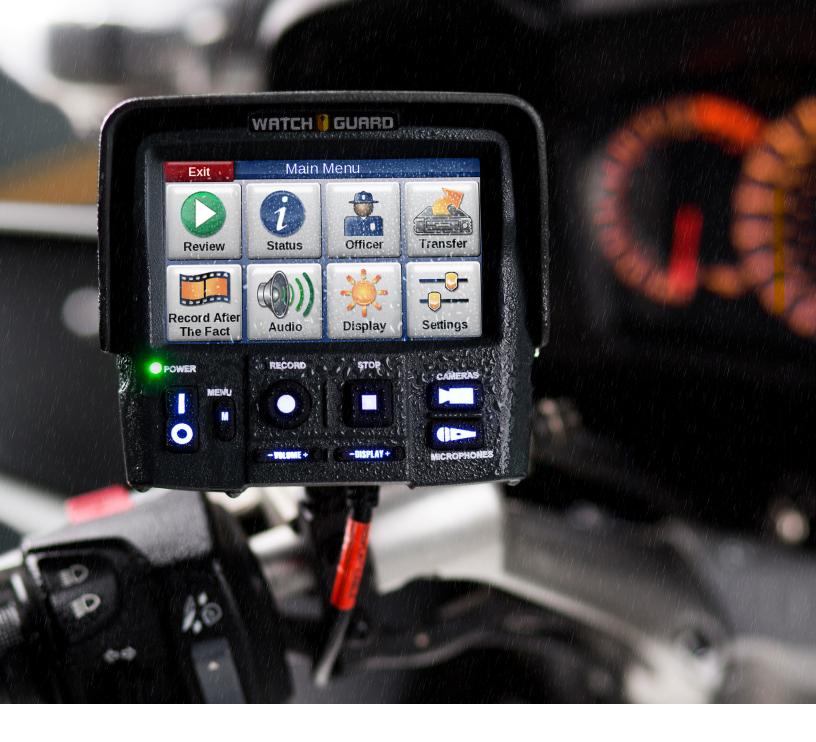

## **KEY FEATURES**

**INTUITIVE CONTROL** – Icon-driven user interface and direct access keys make operation quick and simple.

### SMART, EVENT-BASED RESOLUTION

**RECORDING** – Record simultaneously in HD and SD and automatically save using a resolution configured to the event category.

#### **BUILT FOR MOTORCYCLE POLICING**

 Display and camera are waterproof, dustproof and built to withstand the extreme vibration of motorcycle policing.

**NEVER MISS AN INCIDENT** – RECORD AFTER THE FACT provides the power to go back in time and capture important evidence days after it happened, even when record wasn't pressed.

**DUAL DRIVE ARCHITECTURE** – Video is continuously recorded to the internal Solid State Hard Drive (SSHD) and all active recordings are written to both the internal hard drive and the removable USB Flash Drive, providing event transfer options and backup.