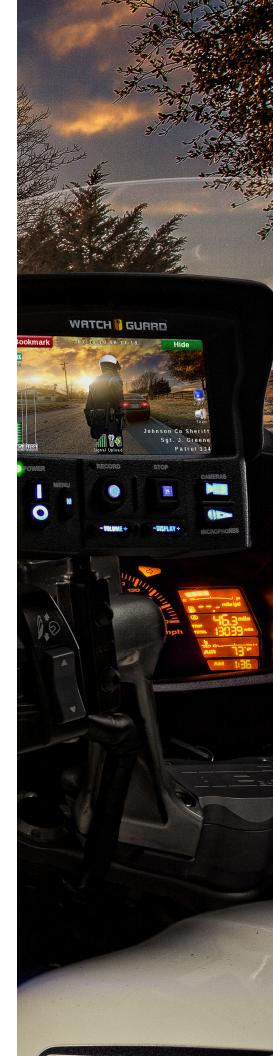

#### **FULLY INTEGRATED WITH BODY**

**CAMERA** – The WatchGuard 4REm system and one or more body-worn cameras can work seamlessly, capturing synchronized vide of an event from multiple vantage points.

#### **BUILT FOR MOTORCYCLE POLICING**

 Display and camera are waterproof, dustproof and built to withstand the extreme vibration of motorcycle policing.

**NEVER MISS AN INCIDENT** – RECORD AFTER THE FACT provides the power to go back in time and capture important evidence days after it happened, even when record wasn't pressed.

Integrated and GPS for Speed and Location YES

Integrated Crash Detection YES

Hours of Recording Up to 80 hours

Waterproof and dustproof camera built for motorcycle policing

Touchscreen display performs in extreme conditions