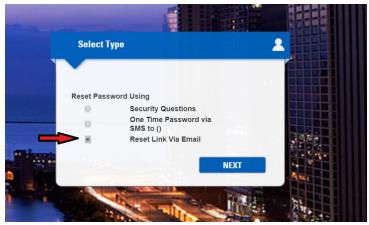

## 3. Select option for reset

- You can enter in your security questions
- You can have a code sent to your mobile device
- IF you don't have security questions or know the answers, and do not have a mobile number, you can request re-set link to your e-mail address (recommended)