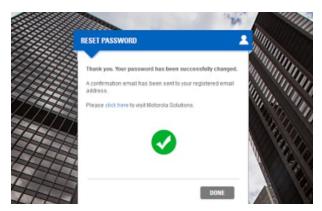

| ECURITY                   |   |                                  |
| User ID *                                                                                                                                | adpdev1563@mailinator.com |   |                                  |
| New Password *                                                                                                                           | •••••                     | 0 |                                  |
| Confirm Password *                                                                                                                       |                           |   |                                  |

5. Click submit and a confirmation window will appear