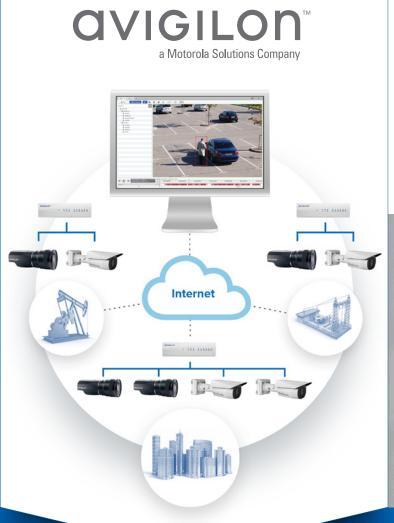

works with our High Definition Stream Management (HDSM)<sup>™</sup> technology to significantly reduce bandwidth and storage needs.

- Centralized Monitoring: Avigilon's solutions enable your team to access the sites and devices they need quickly and efficiently, even in a large, distributed system. You can remotely deploy and manage recorder software updates, as well as access relevant information from a single, central location.
- Perimeter Protection: Self-learning video analytics detect the movements of people and vehicles, notifying operators of events that may need further investigation.
- Secure Access: Avigilon's Access Control Manager (ACM) system integrates with Avigilon Control Center (ACC) video management software, enabling operators to identify and verify individuals before granting or denying access at entrances, exits and restricted areas.
- Easy Integration: Avigilon solutions are built on an open platform, allowing you to leverage existing Motorola Solutions • communication technology investments.