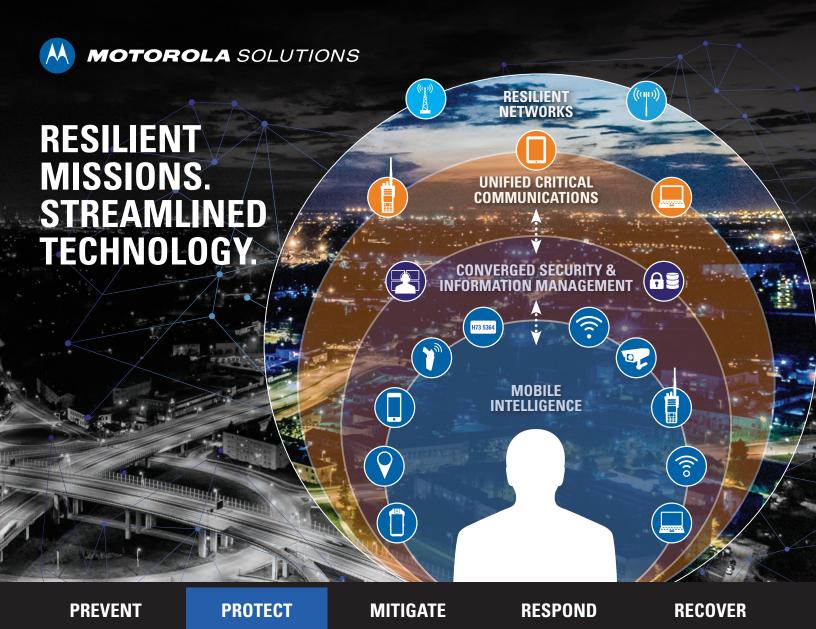

# PROTECT

#### **MOBILE INTELLIGENCE**

Disseminate more actionable intelligence, faster, from videos, graphics, and other data to personnel for identity verification and threat detection.

### **CONVERGED SECURITY & INFORMATION MANAGEMENT**

Use the right combination of information sources and advanced analytics to accurately verify the identity of anyone seeking access to your physical locations or information systems. Manage access control systems remotely and automatically trigger cyber security protocols.

#### UNIFIED CRITICAL COMMUNICATIONS

Those tasked with interdicting threats and avoiding disruptions to your operations receive continuously updated critical information regardless of the network, application, or device they use.

#### **RESILIENT NETWORKS**

Continuous network monitoring and security patching of radio communications infrastructure safeguards the availability and security of all voice communications.