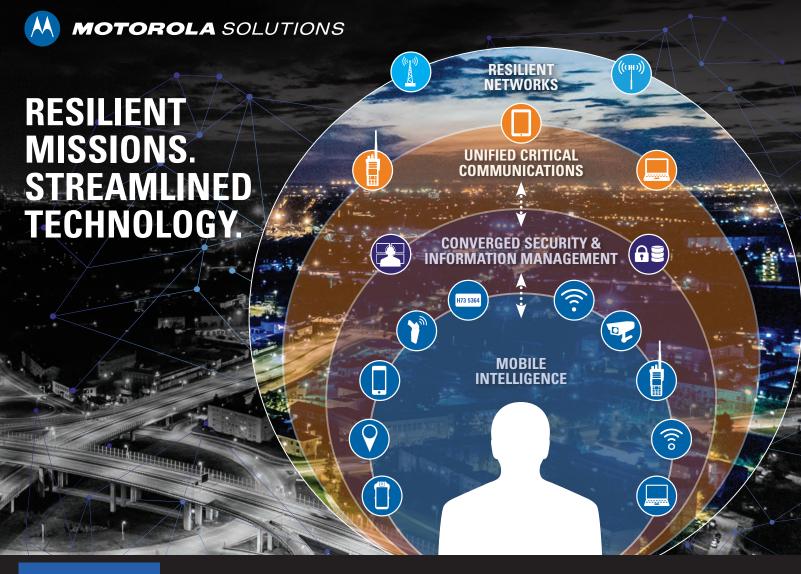

## **CONVERGED SECURITY & INFORMATION MANAGEMENT**

An optimal mix of data sources helps efficiently and precisely screen, search, and detect threats across all of your physical and cyber systems. A robust analytics engine with advanced recognition capabilities makes attributions and produces actionable intelligence.

## **UNIFIED CRITICAL COMMUNICATIONS**

Deliver timely and relevant information to operators on any network, application, or device who are best positioned, equipped, and skilled to interdict a threat or avoid disruptions to your operations.

## **RESILIENT NETWORKS**

Managed Support Services such as timely system updates and continuous network monitoring of infrastructure ensure your voice communications are always available and secure.

## **MOBILE INTELLIGENCE**

Utilize more data from devices across and beyond the facility. Detect threats and share information faster and more efficiently with operators in the field who are best positioned, quipped and skilled to interdict a threat or avoid disruptions to your operations.