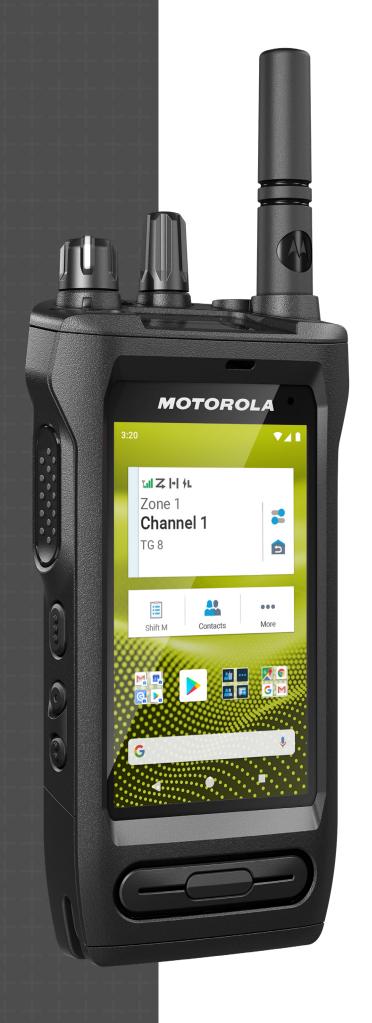

# **APPS ARE**

**(+)** 

FULL MULTIMEDIA
CAPABILITIES BUILT ON THE
ANDROID PLATFORM WITH
AN OPEN APP ECOSYSTEM

An intuitive touchscreen lets you view high resolution images, and the integrated camera lets you send — or even stream — photos and videos.

With MOTOTRBO Ion, the apps your enterprise needs — such as ticketing, scanning, searching, collaborating, and more — are always on. Plus, Ion gives you access to the Motorola Solutions unified technology ecosystem, so you can turn on new intelligence capabilities such as smart virtual assistants and location apps.

#### **FEATURES**

- ANDROID PLATFORM
- OPEN APP ECOSYSTEM
- UNIFIED TECHNOLOGY ECOSYSTEM
- FULL MULTIMEDIA CAPABILITIES
- INTUITIVE TOUCHSCREEN
  INTERFACE

THE APPS YOUR ENTERPRISE NEEDS – SUCH AS TICKETING, SCANNING, SEARCHING, COLLABORATING, AND MORE.