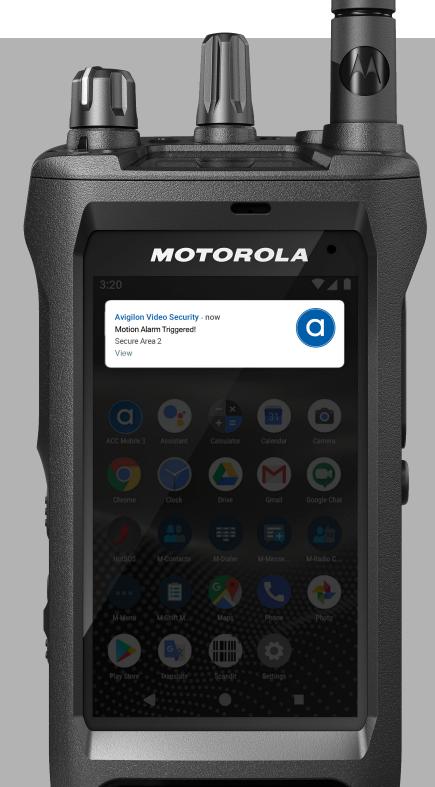

With MOTOTRBO Ion, the apps your enterprise needs — such as ticketing, scanning, searching, collaborating, and more — are always on. Plus, Ion gives you access to the Motorola Solutions unified technology ecosystem, so you can turn on new intelligence capabilities such as smart virtual assistants and location apps.

### HELPS YOU STAY SAFE FROM CYBER THREATS

A defence-in-depth approach provides multiple layers of security to help prevent unauthorised device access and malicious activity, helping to safeguard your critical data. With the highest level of device and network security, combined with real-time threat monitoring, lon lets you use data and Android apps with confidence — even on public networks.

#### **FEATURES**

- DEVICE SECURITY
- APPLICATION SECURITY
- DATA SECURITY

THE HIGHEST LEVEL OF DEVICE AND NETWORK SECURITY, COMBINED WITH REAL-TIME THREAT MONITORING.

For more information, please visit motorolasolutions.com/ion