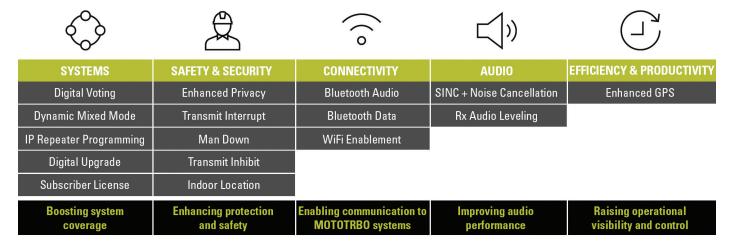

decisions. With MyView portal you can view your smart radio data, service case history, firmware and software status information to ensure smooth running of your smart radios.



## **CHOOSE THE RIGHT LEVEL OF MANAGED AND SUPPORT SERVICES**

With Essential services, we offer the tools and the expert support needed to efficiently manage your smart radio fleet. With Advanced services, batch programming enables you to manage and program your smart radio fleet efficiently, saving you precious time for efficient smart radio fleet management. With device services, you transfer your MOTOTRBO device operations, including full service programming, to our managed services professionals, allowing your team to focus on its primary responsibilities.

# MOTOTRBO | + N



#### PREMIUM SOFTWARE FEATURES





# **MOTOROLA SOLUTIONS - YOUR TRUSTED PARTNER**

We believe that our set of highly knowledgeable people with industry certifications and mission-critical expertise, industry-leading ITIL process for centralised service delivery and governance, and state-of-the-art tools allow us to provide superior Device Services that address your needs today and in the future.

For more information, please visit www.motorolasolutions.com/ion