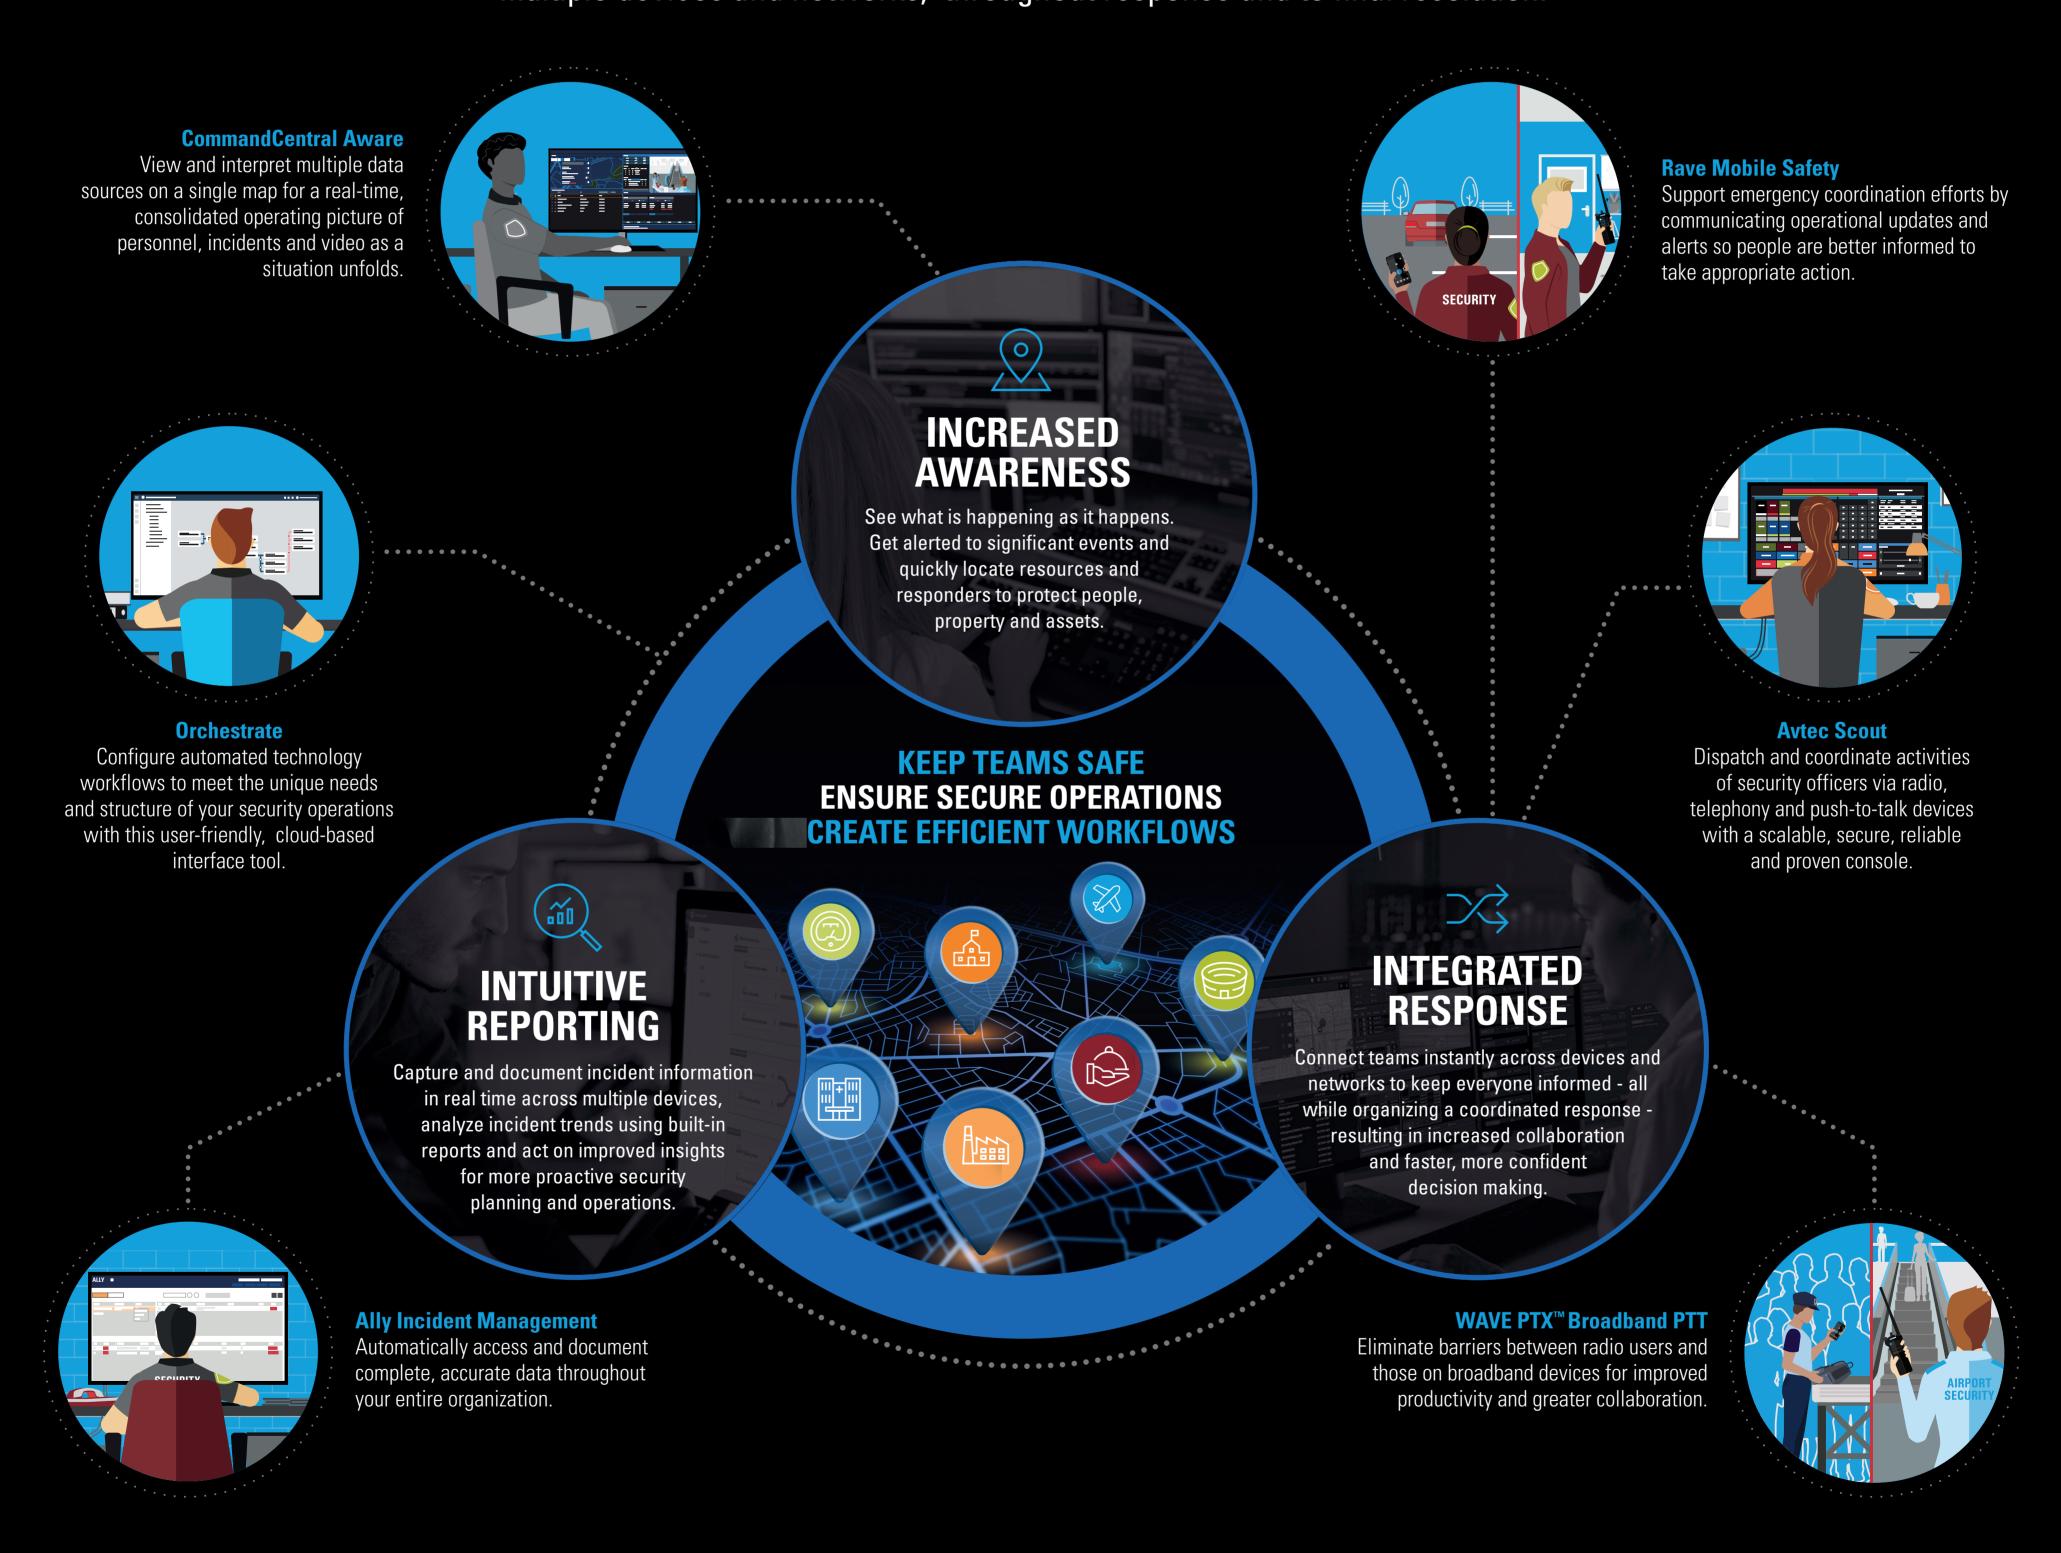

## **ENTERPRISE COMMAND CENTER SOFTWARE**

Our proven, public safety-grade software is built to connect, secure and streamline your enterprise security operations. We have you covered, from first awareness via call for service or automated sensor, to immediate communication over multiple devices and networks, throughout response and to final resolution.

**Enterprise Command Center Software** delivers public safety-grade applications to business-critical and everyday events across every stage of the workflow. Our Command Center Software delivers even greater value when deployed as part of the **Motorola Solutions unified ecosystem**.