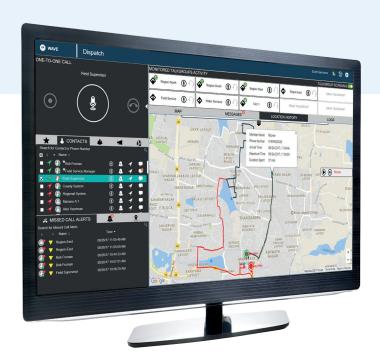

### WAVE DISPATCH ANYWHERE, ANYTIME.

### DISPATCH FROM ANYWHERE WITH AN INTERNET CONNECTION AND STANDARD WEB BROWSER

Stay connected to your teams and field personnel, wherever they are, with WAVE Dispatch.

### STREAMLINE WORKFLOWS AND IMPROVE TEAM PRODUCTIVITY

Get the communication tools you need to effectively manage and rapidly respond to incidents, events, customer requests and other situations that need immediate attention.

### **Key Features**

- Monitor multiple talkgroups
- Group & individual calls
- Broadcast call
- Supervisory override
- Logging and recording
- Message threads
- Text, video, photo, and file sharing
- Location & Mapping
- Location history and replay
- In-map communication