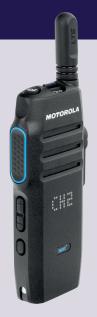

### WAVE™ TWO-WAY RADIO - TLK 100

#### RAPID, RELIABLE DEPLOYMENT. USE NATIONWIDE.

Combine the broad coverage of a nationwide cellular network with the ease of two-way radio communications. Manage talk groups and subscriptions in real time. Increase coverage, connections, and productivity without expanding infrastructure.

#### **Key Features**

- Over-the-Air device management
- · Powerful and slim design
- · Wi-Fi connectivity
- Location tracking
- Battery lasts full shift
- · Loud and clear audio
- Private and group push-to-talk
- Real-time presence
- Bluetooth enabled (coming soon)

#### **Specifications**

Network: **4G LTE**\*\*

Powered by: **WAVE OnCloud** 

Channel capacity: **Multi-Channel** 

Dimensions:

6.65 x 2.31 x 0.87 in (168.9 x 58.6 x 22.15 mm)

Weight (with battery):

5.86 oz (166g)

GPS:

**GPS/AGPS** 

WiFi:

802.11 a/b/g/n

IP rating:

IP54 MIL-STD 810G

Battery: **18 hours** 

For a complete list of compatible accessories please visit **waveoncloud.com** 