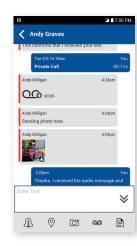

### **Key Features**

- Group and Private PTT calls
- Real-time presence
- Do not disturb
- Priority talkgroup scan
- Background calling
- Voice message fallback
- Text messaging
- Video, photo and file sharing
- Location and mapping services
- Call history thread

### **Key Features**

- Monitor multiple talkgroups
- Group & individual calls
- Broadcast call
- Supervisory override
- Logging and recording
- Message threads
- Text, video, photo, and file sharing
- Location & Mapping
- Location history and replay
- In-map communication