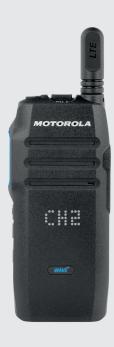

### WAVE™ TWO-WAY RADIO - TLK 100

#### RAPID, RELIABLE DEPLOYMENT. USE NATIONWIDE.

Combine the broad coverage of a nationwide cellular network with the ease of two-way radio communications. Manage talk groups and subscriptions in real time. Increase coverage, connections, and productivity without expanding infrastructure.

#### **Key Features**

- Over-the-Air device management
- · Powerful and slim design
- · Wi-Fi connectivity
- Location tracking
- Battery lasts full shift
- · Loud and clear audio
- Private and group push-to-talk
- Real-time presence
- Bluetooth enabled (coming soon)

#### **Specifications**

Network: **4G LTE**\*\*

Powered by: **WAVE OnCloud** 

Channel capacity: **Multi-Channel** 

Dimensions:

6.65 x 2.31 x 0.87 in (168.9 x 58.6 x 22.15 mm)

Weight (with battery):

5.86 oz (166g)

GPS:

**GPS/AGPS** 

WiFi:

802.11 a/b/g/n

IP rating:

IP54 MIL-STD 810G

Battery: **18 hours** 

For a complete list of compatible accessories please visit **waveoncloud.com** 