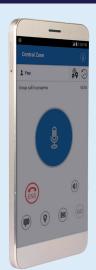

## WAVE APP ON YOUR NETWORKS AND DEVICES

TURN YOUR SMARTPHONE INTO A PTT HANDSET AND LET EVERYONE BE PART OF THE CONVERSATION.

Get the speed and simplicity of PTT with the ability to share multimedia information at the touch of a button.

### TURN YOUR SMARTPHONE INTO A MULTI-CHANNEL COMMUNICATION DEVICE WITH THE WAVE APP

#### SINGLE APP. MULTIPLE FUNCTIONS.

Get all your group communication needs in one easy to use app for Android and iOS phones and tablets.

### **Key Features**

- Group and Private PTT calls
- Real-time presence
- Do not disturb
- Priority talkgroup scan
- Background calling
- Voice message fallback
- Text messaging
- Video, photo and file sharing
- Location and mapping services
- Call history thread