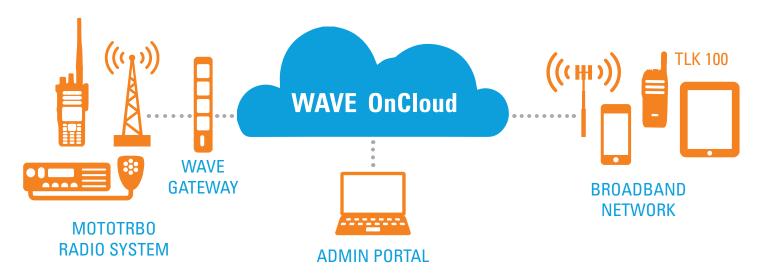

### **EXTEND TWO-WAY RADIO TO BROADBAND**

### UNIFY COMMUNICATIONS ACROSS RADIO AND BROADBAND USERS.

Eliminate communication barriers between the traditional office space and the commercial and industrial areas. Connect WAVE OnCloud to your MOTOTRBO™ system and get seamless talkgroup communication between radio and smartphone users.

### **CONNECTING MOTOTRBO TO WAVE**

|                                    | WAVE Mobile App                                                | TLK 100 WAVE Radio                       | WAVE Dispatch                                   |
|------------------------------------|----------------------------------------------------------------|------------------------------------------|-------------------------------------------------|
| Users per Account                  | Unlimited                                                      | Unlimited                                | Unlimited                                       |
| Talkgroups                         | 20                                                             | 8 (expandable to 96)                     | 20                                              |
| Talkgroup Scanning                 | Yes                                                            | No                                       | Yes                                             |
| Private / Individual Call List     | 300                                                            | 300                                      | 300                                             |
| Alert Tones                        | Yes                                                            | No                                       | Yes                                             |
| Presence Reporting                 | Yes (Available, Do Not Disturb)                                | Yes (Available, Do Not Disturb, Offline) | Yes (Available, Do Not Disturb)                 |
| See Presence Status of Other Users | Yes (WAVE clients only)                                        | No                                       | Yes (WAVE clients only)                         |
| Display Incoming Caller ID         | Yes (WAVE and MOTOTRBO IDs)                                    | Yes                                      | Yes (WAVE and MOTOTRBO IDs)                     |
| Multimedia Messaging               | Text, photo, video & file attachment                           | No                                       | Text, photo, video & file attachment            |
| Location Sharing                   | Yes                                                            | Yes                                      | No                                              |
| Display Other Members' Locations   | Yes (WAVE clients only)                                        | No                                       | Yes (WAVE clients only)                         |
| Mapping                            | Yes                                                            | No                                       | Yes                                             |
| Security                           | AES256 encryption                                              | AES256 encryption                        | AES256 encryption                               |
| Smartphone Compatibility           | Most Android and iOS Phones and Tablets                        | N/A                                      | Windows 8.1/10 with Chrome or Internet Explorer |
| MOTOTRBO GATEWAY SPECIFICATIONS    |                                                                |                                          |                                                 |
| Dimensions                         | Height 7.2" (18.2cm) x Width 1.4"(3.6cm) x Depth 7.0" (17.8cm) |                                          |                                                 |
| Weight                             | 2.82 lbs (1.28kg)                                              |                                          |                                                 |
| MOTOTRBO Network Compatibility     | Capacity Max, Capacity Plus and Connect Plus                   |                                          |                                                 |