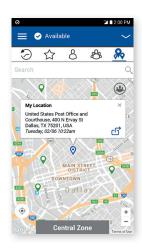

### **Key Features**

- Group and Private PTT calls
- Real-time presence
- Do not disturb
- Priority talkgroup scan
- Background calling
- Voice message fallback
- Text messaging
- Video, photo and file sharing
- Location and mapping services
- Call history thread

### **Key Features**

- Monitor multiple talkgroups
- Group & individual calls
- Broadcast call
- Supervisory override
- Logging and recording
- Message threads
- Text, video, photo, and file sharing
- Location & Mapping
- Location history and replay
- In-map communication