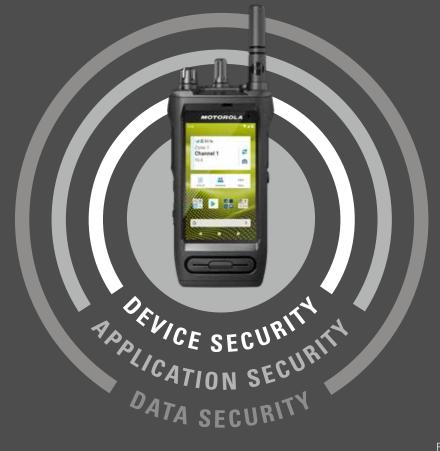

# HELPS YOU STAY SAFE FROM CYBER THREATS

#### **DEVICE SECURITY**

#### **TO PREVENT UNAUTHORIZED ACCESS**

MOTOTRBO lon provides a trusted execution environment where critical functions and services are running uninterrupted, with only authenticated firmware, real-time integrity monitoring and threat protection against operating system and application attacks. Enforce security policies for your entire fleet using your selected Mobile Device Management (MDM) solution, and use multi-factor authentication to restrict access to the device and apps.

#### **APPLICATION SECURITY**

#### **TO PREVENT MALICIOUS ACTIVITY**

As a Google Mobile Services certified device, Google Play Protect continually scans every app on MOTOTRBO lon for malware, including private applications, while Google Safe Browsing protects from malware and phishing. Control application access based on user profile through your selected MDM solution, with apps accessible through a managed version of the Google Play Store. And as an Android Enterprise Recommended device, timely security patches and major updates are guaranteed.

#### **DATA SECURITY**

#### **TO SAFEGUARD CRITICAL DATA**

MOTOTRBO lon safeguards critical data at rest and in transit across all networks with industry-standard protocols and security requirements for connectivity interfaces. Keep business data separate within work profiles, to restrict data sharing between work and personal apps. Ion also meets accepted regulatory certifications and industry standards such as ISO 27001 and General Data Protection Regulation (GDPR).