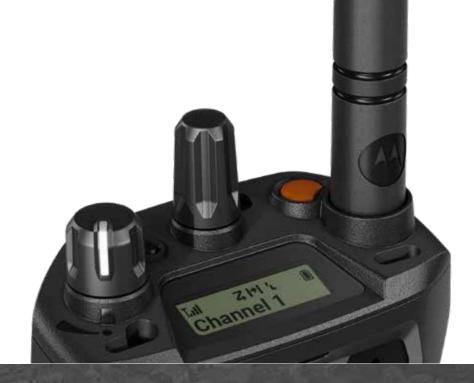

#### **DEDICATED PTT DEVICE**

MOTOTRBO lon matches powerful data capabilities with industry leading radio performance. Ion builds on Motorola's unsurpassed LMR expertise to give your team the business-critical PTT functionality they count on and trust.

#### **SEAMLESS VOICE HANDOVER**

Seamless Voice Handover maintains your voice communications by automatically switching to broadband when your radio signal fades. Authentication, status, talkgroups, and encryption are all preserved, without interruptions or resets.

#### LONG TERM EVOLUTION (LTE)

MOTOTRBO Ion enables broadband data capabilities and instant PTT voice over your LTE network of choice.

#### **DMR (MOTOTRBO)**

MOTOTRBO Ion is fully interoperable with your existing MOTOTRBO and other Tier III DMR systems for instant PTT voice and data, and MOTOTRBO system licenses are included with your Ion device.

#### BLUETOOTH

Effortlessly connect accessories and devices from Motorola's trusted line of next-generation accessories and third-party manufacturers.

### WI-FI

MOTOTRBO lon's Wi-Fi operability enables speedy data and voice capabilities. It also makes programming, provisioning, and updating your fleet faster than ever.

Ĭ.