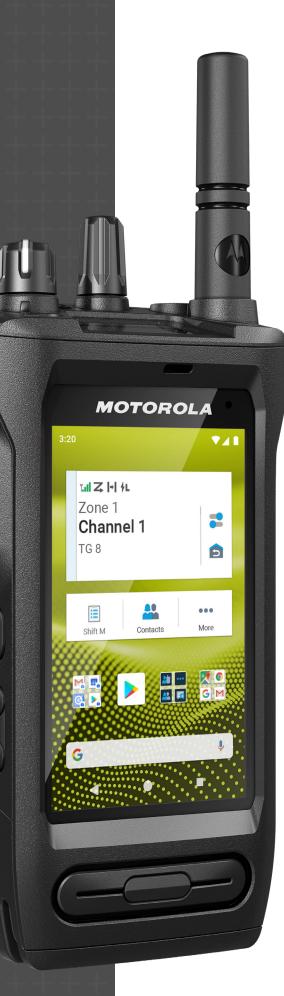

#### DESIGNED FOR DEPENDABILITY AND EASE OF USE, IN ANY ENVIRONMENT

Pristine audio quality lets you hear and be heard when it matters most. And ultra-strong materials — including a rugged touchscreen — are used inside and out for outstanding impact resilience. UI, design, and engineering all come together to create a device you can depend on to work when you need it, no matter what.

#### FEATURES

- BUILT FOR ANY ENVIRONMENT
- INDUSTRY-LEADING AUDIO
- ULTRA-RUGGED TOUCHSCREEN

MOTOROLA

5

Zone 1 Channel 1

- CUSTOMIZABLE EXPERIENCE
- LONG BATTERY LIFE
- REDESIGNED ANTENNA
- INTRINSICALLY SAFE

ULTRA-STRONG MATERIALS — INCLUDING A RUGGED TOUCHSCREEN — ARE USED INSIDE AND OUT FOR OUTSTANDING IMPACT RESILIENCE.

BUILT TO KEEP YOUR WORKFORCE CONNECTED ANYWHERE YOU DO BUSINESS

You can seamlessly communicate through voice and data, over public and private networks. And Seamless Voice Handover automatically switches you to broadband when you roam beyond your radio system coverage, so your connectivity is always on when you need it.