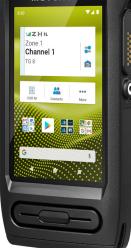

#### CAPABILITIES ON AN ANDROID PLATFORM WITH AN OPEN APP ECOSYSTEM

An intuitive touchscreen lets you view high resolution images, and an integrated camera lets you send — even stream — photos and videos.

#### FEATURES

- ANDROID PLATFORM
- OPEN APP ECOSYSTEM
- UNIFIED TECHNOLOGY ECOSYSTEM
- FULL MULTIMEDIA CAPABILITIES
- INTUITIVE TOUCHSCREEN INTERFACE