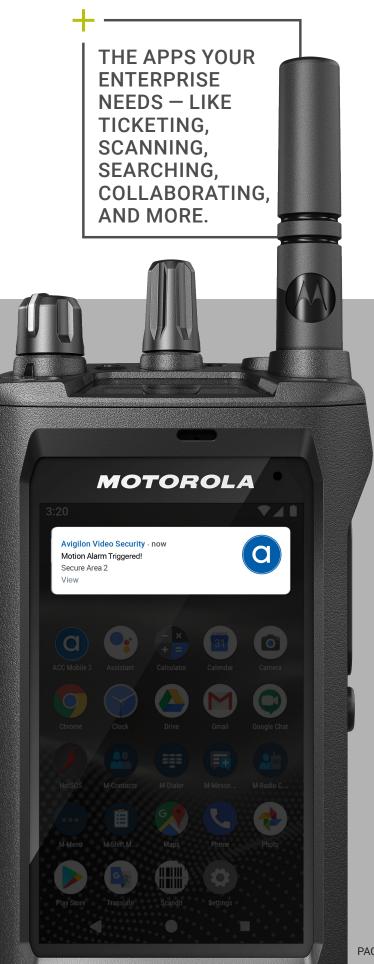

With MOTOTRBO Ion, the apps your enterprise needs — like ticketing, scanning, searching, collaborating, and more — are all on. Plus, Ion gives you access to Motorola's unified technology ecosystem, so you can turn on new intelligence capabilities, like smart virtual assistants and location apps.

#### FEATURES

- ANDROID PLATFORM
- OPEN APP ECOSYSTEM
- UNIFIED TECHNOLOGY ECOSYSTEM
- FULL MULTIMEDIA CAPABILITIES
- INTUITIVE TOUCHSCREEN INTERFACE