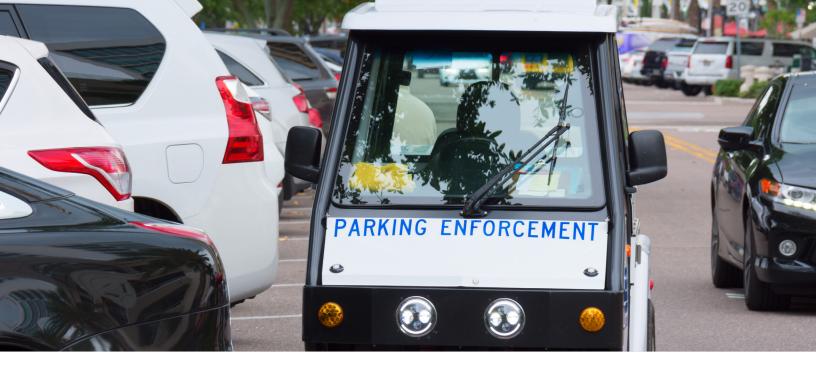

# **AUTOMATED ENFORCEMENT**

License plate recognition cameras combined with our dedicated parking enforcement tools in Vigilant ClientPortal save your team time and reduce missed revenue opportunities.