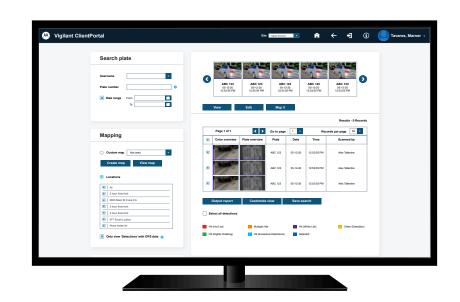

# **ADDITIONAL FEATURES**

**Plate & Location-Based Search** – Determine where a vehicle has been and will be using complete or partial plate searches or searching by location.

**Year/Make/Model Vehicle Filtering** – Narrow search results to find violators faster with additional offender vehicle detail such as year, make and model.

**Simple Hot List Management** – For offenders proving to be elusive, create various hot lists so you can receive alerts when vehicles are sighted and intervene.

**Robust Real-Time Alerting** – Never miss a scofflaw vehicle sighting with alerts almost anywhere you want - desktop, laptop, on your phone or in the car. Included with Vigilant ClientPortal are in-app notifications of hot hits, as well as email-based notifications. You can also receive notifications on any windows device by running Targeted Alert Service – the perfect solution for the back office. Lastly, beyond extending the ability to capture license plate data to the field, you can also receive hot hit alerts with our Vigilant Mobile Companion smartphone app for Android or iOS.

**Intuitive, Performance-Based Reporting** – Better understand team performance and parker behavior in order to identify areas of improvement and refine resource allocation. You can report on active and historical alerts generated from the field by alert type, location and/or time-based parameters. View real-time and historical occupancy for locations equipped with fixed LPR to identify vehicle entry and exit patterns. Lastly, better understand your parkers average length of stay for locations equipped with fixed LPR.