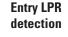

### Get alerts in the field and the back office for parked vehicles in violation

Vehicle enters

After grace period location specific rules apply

Alerts received

of vehicles

in violation

Exit LPR detection