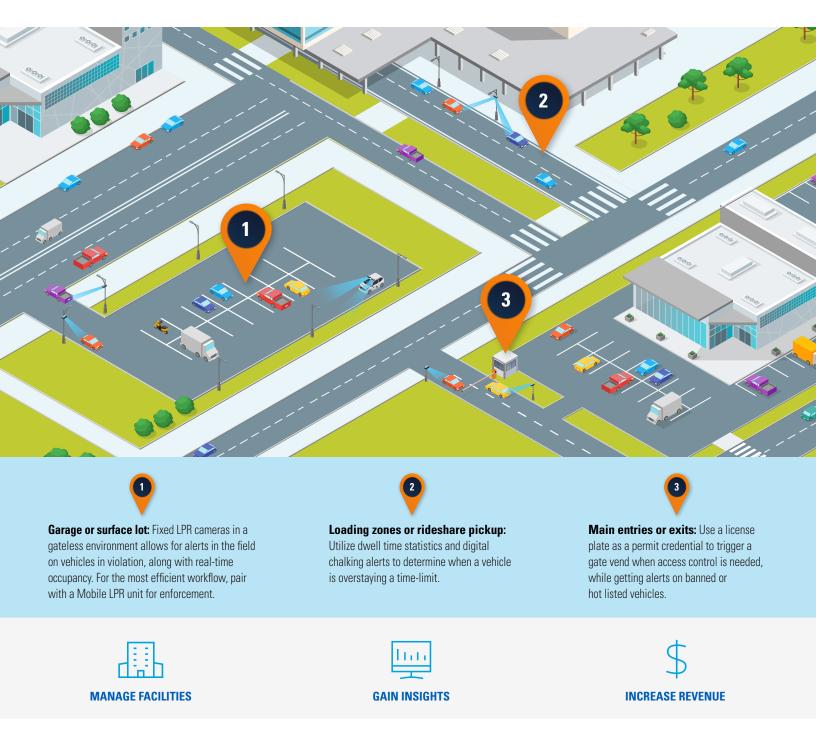

# **FIXED LICENSE PLATE ENABLED PARKING ENFORCEMENT**

#### **OCCUPANCY & DWELL TIME**

Through real-time occupancy and vehicle dwell time, gain insights into parker trends and facility usage.

#### TIME LIMITED ENFORCEMENT

Support turnover and efficient enforcement of time-limited areas through LPR driven alerts.

#### **UNAUTHORIZED ENFORCEMENT**

Leverage third party API's to dispatch enforcement officers to potential violators within your facilities.

## **GATELESS LPR ENVIRONMENT**

### Get alerts in the field and the back office for parked vehicles in violation

Vehicle enters

After grace period location specific rules apply

Alerts received

of vehicles

in violation

Exit LPR detection