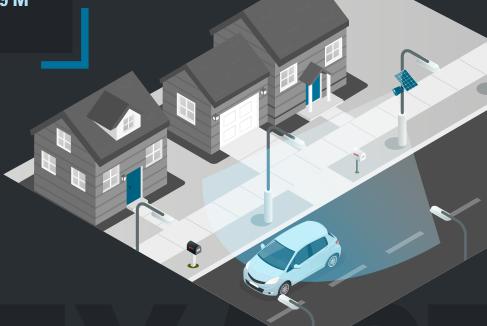

### CONFIGURE THE L6Q TO COLLECT THE NUMBER PLATE AND SPEED DATA YOU NEED - IN LIGHT AND DARK CONDITIONS.

Clean data means good insights. Get the data you need by configuring the L6Q to scan vehicles moving at specific speeds and directions. Each scan collects valuable information including number plate data and speed, even in dark conditions, to help advance investigations. And, with remote monitoring you can ensure your cameras are always working when you need them.

CONDUCT MULTI-LANE SCANNING ON VEHICLES MOVING UP TO 120 KM/H AT UP TO 22.9 M AWAY.

#### **DIRECTION & SPEED-BASED RADAR DETECTION**

Configure the L60 to trigger on vehicles moving at specific speeds, up to 120 KM/H, and directions of travel up to 22.9 meters away.

### READY FOR ANY ENVIRONMENT

DEPLOY THE L6Q WHERE AND WHEN NEEDED WITHOUT WORRYING ABOUT WEATHER, SECURITY, POWER SOURCE, OR CONNECTIVITY.

Criminals operate everywhere. Your LPR camera should too. Solar, AC/DC and high-capacity, swappable battery options enable you to install the L6Q almost anywhere. Built to run in all weather conditions it is also physically secure, with its tamper-proof design. You can also customise the L6Q to blend in with its surroundings by painting the removable shroud.