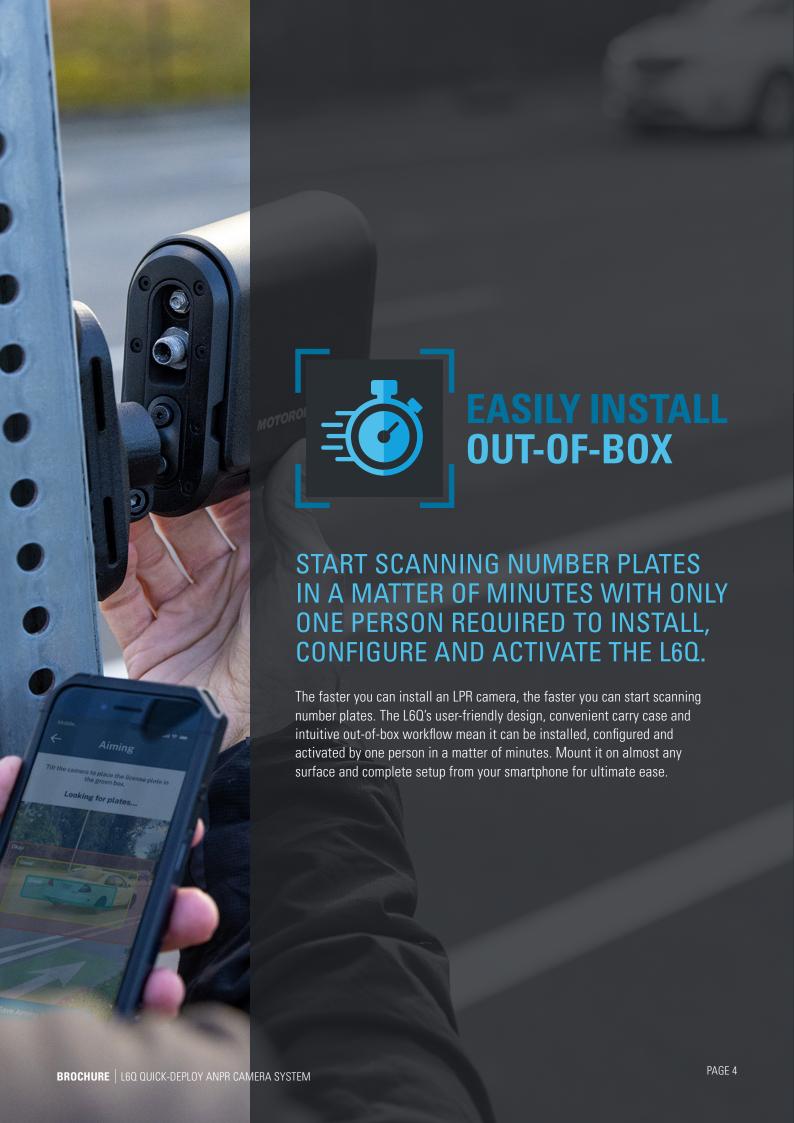

### SIMPLE, EASY-TO-HANDLE DESIGN

Compact, lightweight construction, ball-joint attachment and single screw locking mechanism makes L6Q installation easy.

#### **APP-BASED CONFIGURATION & ACTIVATION**

Connect and set up the L6Q quickly and easily on-site with the Mobile Companion app on your Android or iOS device.