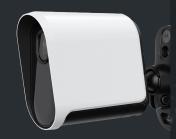

### READY FOR ANY ENVIRONMENT

DEPLOY THE L6Q WHERE AND WHEN NEEDED WITHOUT WORRYING ABOUT WEATHER, SECURITY, POWER SOURCE, OR CONNECTIVITY.

Criminals operate everywhere. Your LPR camera should too. Solar, AC/DC and high-capacity, swappable battery options enable you to install the L6Q almost anywhere. Built to run in all weather conditions it is also physically secure, with its tamper-proof design. You can also customise the L6Q to blend in with its surroundings by painting the removable shroud.

### **SOLAR, BATTERY & AC/DC POWER OPTIONS**

Deploy the L6Q where needed with versatile power options including solar, AC/DC, as well as a swappable internal battery.