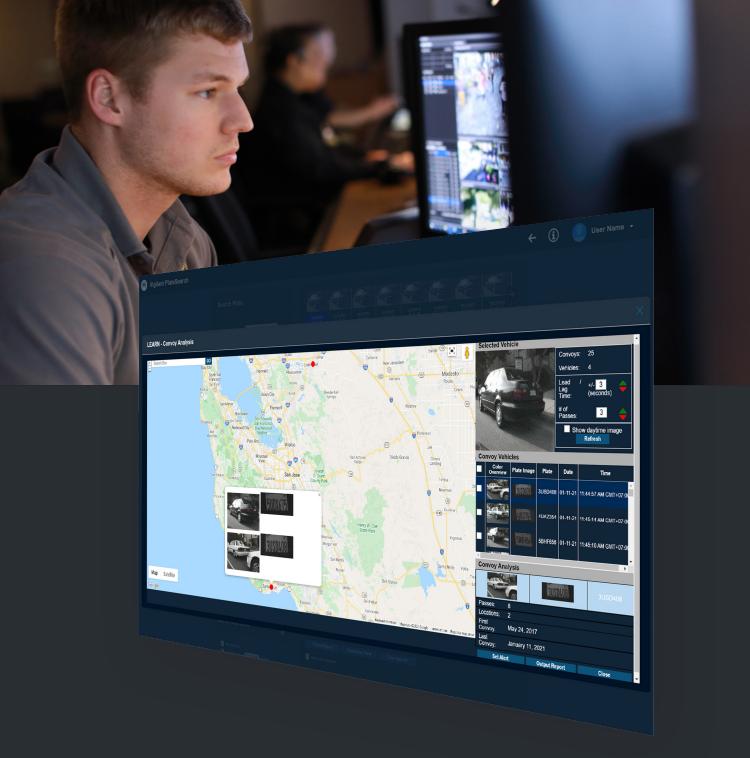

### PATENTED VEHICLE LOCATION ANALYTICS

Identify associations, predict the location of vehicles and more with patented analytics.

## GO BEYOND BASIC ALERTS AND SEARCHES WITH PATENTED ANALYTICS AND COMPLETE CONTROL OVER YOUR DATA RETENTION AND SHARING.

Number plate data collection is only the tip of the iceberg. What you do with it is what matters. The L6Q, like all of our camera systems, comes with industry-leading software solutions - including our best-in-class Vigilant

PlateSearch. This comprehensive suite provides access to ANPR data and tools on mobile devices, in the car, at your desk or from a laptop.

Manage hot lists, configure alerts, conduct detailed searches and run advanced analytics on billions of agency-captured and shared ANPR