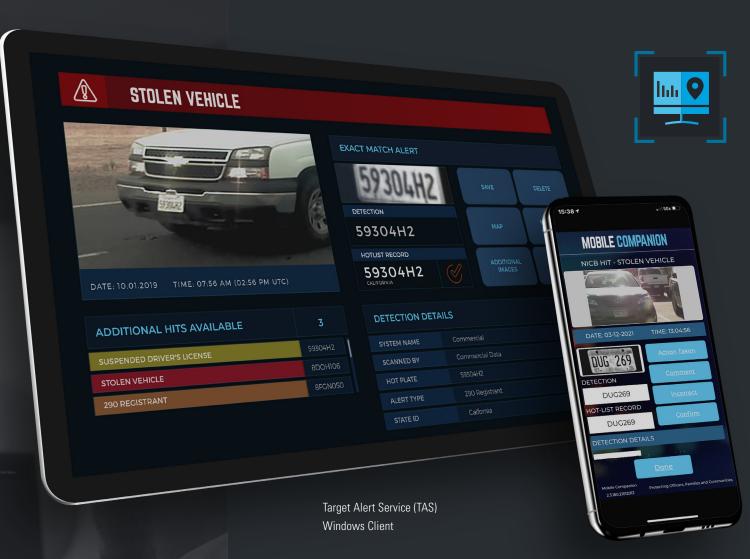

## GO BEYOND BASIC ALERTS AND SEARCHES WITH PATENTED ANALYTICS AND COMPLETE CONTROL OVER YOUR DATA RETENTION AND SHARING.

Number plate data collection is only the tip of the iceberg. What you do with it is what matters. The L6Q, like all of our camera systems, comes with industry-leading software solutions - including our best-in-class Vigilant

PlateSearch. This comprehensive suite provides access to ANPR data and tools on mobile devices, in the car, at your desk or from a laptop.

Manage hot lists, configure alerts, conduct detailed searches and run advanced analytics on billions of agency-captured and shared ANPR

records, to uncover transformative vehicle location intelligence. Best of all, our systems are designed to industry-leading security standards and give you total control of your camera network, data and users to keep your program successful.

### **HOT LIST MANAGEMENT & ALERTING**

From Vigilant PlateSearch, build your own hot lists, subscribe to shared lists from the national hotlists as well as share lists with local law enforcement partners. Configure alerts to be received across devices and applications.