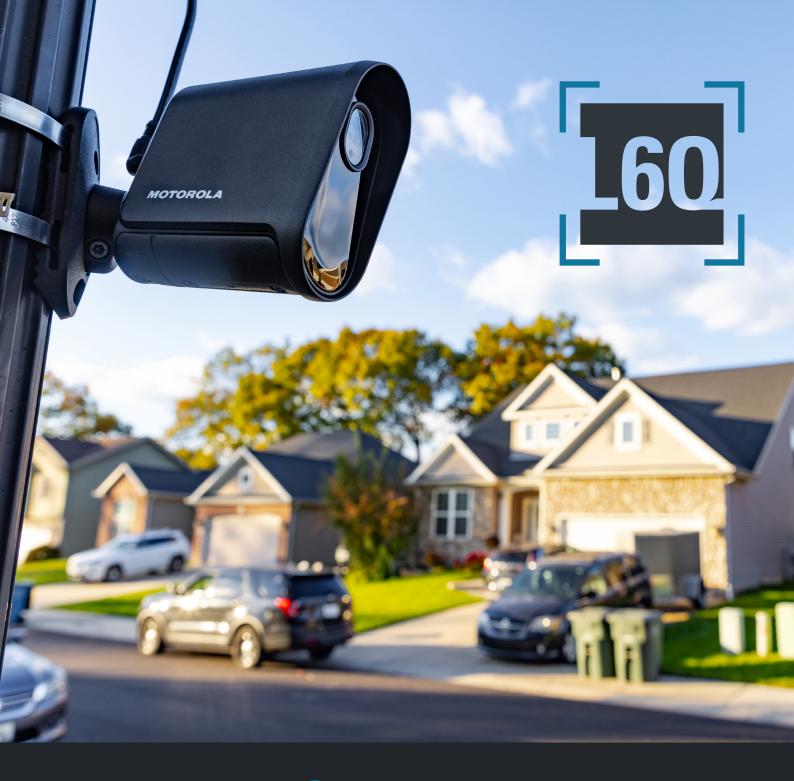

## DETECT. ANALYZE. RESPOND.

160

Safety should be simple. By combining sophisticated automatic number plate recognition (ANPR) with consumer-grade ease of installation the L6Q camera system enables law enforcement agencies and businesses alike to better ensure the safety and security of the people they serve.

CONDUCT MULTI-LANE SCANNING ON VEHICLES MOVING UP TO 120 KM/H AT UP TO 22.9 M AWAY.