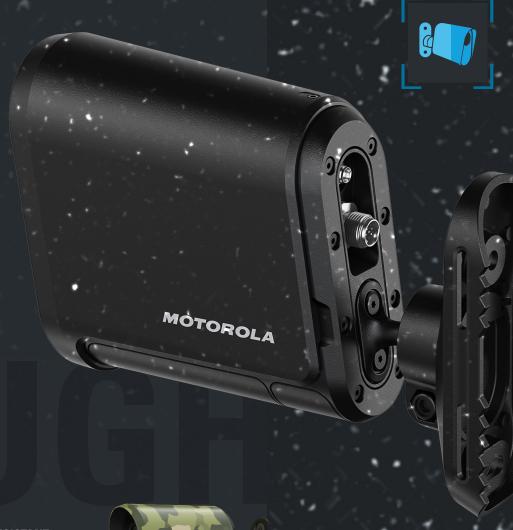

# RAPID INSTALL. RAPID INSIGHTS.

THE L6Q QUICK-DEPLOY AUTOMATIC NUMBER PLATE RECOGNITION CAMERA SYSTEM

## DETECT. ANALYZE. RESPOND.

160

Safety should be simple. By combining sophisticated automatic number plate recognition (ANPR) with consumer-grade ease of installation the L6Q camera system enables law enforcement agencies and businesses alike to better ensure the safety and security of the people they serve.

This next generation of quick-deploy (ANPR) camera includes a new, high-capacity, swappable internal battery along with solar and AC/DC direct line power options.

Additionally, configuration and activation takes place from your Android or iOS smartphone using our Mobile Companion application.

MOTOROLA

On-board the L6Q, radar-based triggering can be configured for only vehicles moving at specific speed thresholds and directions of travel, across multiple lanes, to hone in on only the data you're interested in. The long-range, integrated infrared (IR) illumination and a new starlight sensor enable you to scan vehicles even in complete darkness. And lastly, a tamper-proof design and paintable, removable shroud makes the L6Q physically secure while blending in with its surroundings.