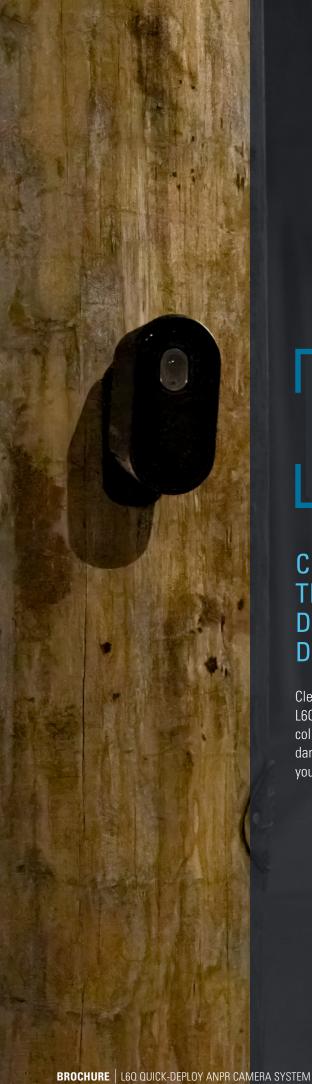

# RAPID INSTALL. RAPID INSIGHTS.

THE L6Q QUICK-DEPLOY AUTOMATIC NUMBER PLATE RECOGNITION CAMERA SYSTEM

## DETECT. ANALYZE. RESPOND.

160

Safety should be simple. By combining sophisticated automatic number plate recognition (ANPR) with consumer-grade ease of installation the L6Q camera system enables law enforcement agencies and businesses alike to better ensure the safety and security of the people they serve.

MOTOROLA

On-board the L6Q, radar-based triggering can be configured for only vehicles moving at specific speed thresholds and directions of travel, across multiple lanes, to hone in on only the data you're interested in. The long-range, integrated infrared (IR) illumination and a new starlight sensor enable you to scan vehicles even in complete darkness. And lastly, a tamper-proof design and paintable, removable shroud makes the L6Q physically secure while blending in with its surroundings.