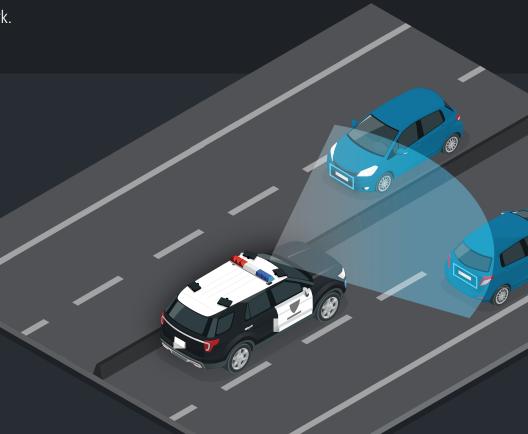

## AI-ENABLED IN-CAR VIDEO SYSTEM

Increase tactical awareness and keep officers safe by enabling license plate scanning with the front-facing camera of the M500 in-car video system.

License plate recognition (LPR) is one of the many artificial intelligence (AI) enabled features available on the M500 that are designed to keep officers safer.

By pairing Al-powered officer safety features with evidence- grade, ultra high-definition video recording, the M500 transforms observation into action.

MOBILE LPR CAMERA SYSTEM

Enhance situational awareness and improve patrol efficiency by capturing accurate license plate data at scale with the high-performance L5M camera system purpose-built for LPR. Additionally, capture vehicle make and model information to accelerate investigations and generate more actionable leads.