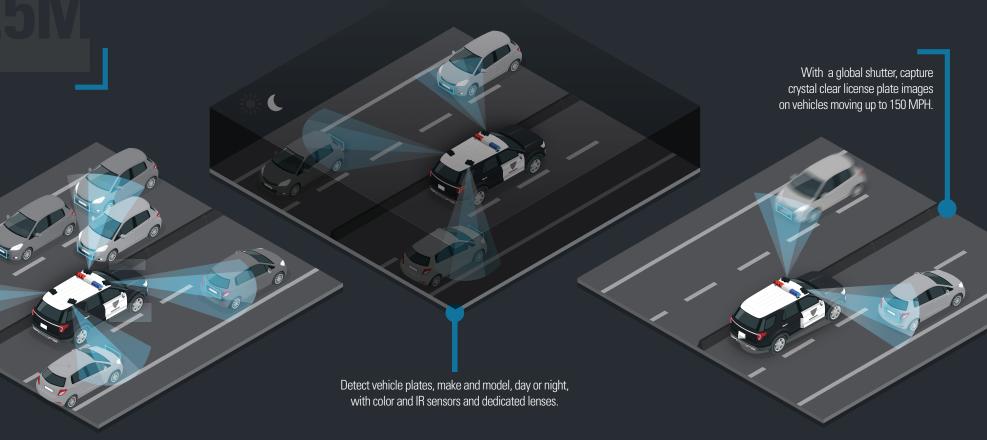

By pairing Al-powered officer safety features with evidence- grade, ultra high-definition video recording, the M500 transforms observation into action.

MOBILE LPR CAMERA SYSTEM

Enhance situational awareness and improve patrol efficiency by capturing accurate license plate data at scale with the high-performance L5M camera system purpose-built for LPR. Additionally, capture vehicle make and model information to accelerate investigations and generate more actionable leads.

Scan at 60 FPS simultaneously on up to four cameras to detect license plates in dense traffic.

PEREORMANG

**M500** + **L5 M** 

Having choices like the M500 and L5M allows you to build a license plate recognition program that can be tailored to your needs.