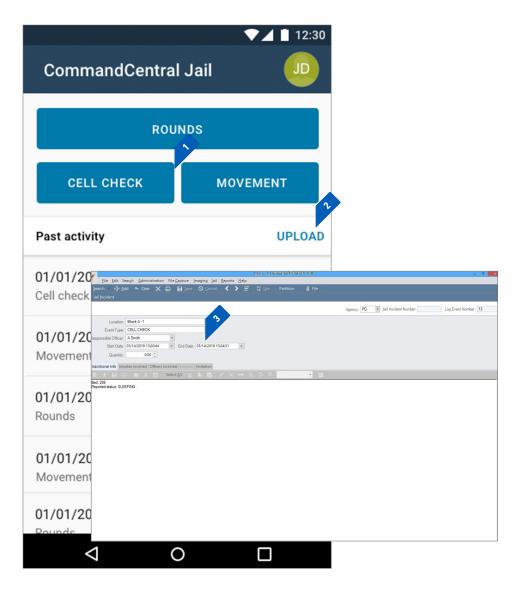

#### SIMPLIFY INMATE MOVEMENT TRACKING

Cell Check is an Android app that runs on a purpose-built barcode scanner and allows your teams to scan an inmate's location inside the jail in addition to scanning their barcode, simplifying inmate movement tracking. Logs for cell checks and rounds are compiled in one, centralized location.

#### **AUTOMATICALLY CREATE LOGS**

Conveniently add jail locations and bed ID barcodes to make rounds and cell checks quicker and easier to complete. Users can scan the individual bed ID barcode, record an inmate's status and upload it into a log. Cell Check helps your agency simplify the process of moving inmates and allows your corrections officers to automatically create logs for cell checks, movements and rounds.

#### **DIRECTLY UPLOAD DATA**

Your teams no longer need to store rounds and cell check information in multiple programs before uploading it into the system. Using your WiFi connection, automatically upload information from the scanner directly into your jail management system to create logs, saving valuable time and money.

- Complete logs for cell checks, rounds and inmate movement in one, centralized location using an Android application.
- Once rounds, cell checks or inmate movements are completed, the responsible officer can use the barcode scanner to upload data into the jail management system.
- Officers can view the log created with data retrieved from the scanner, including location, responsible officer name and date range.