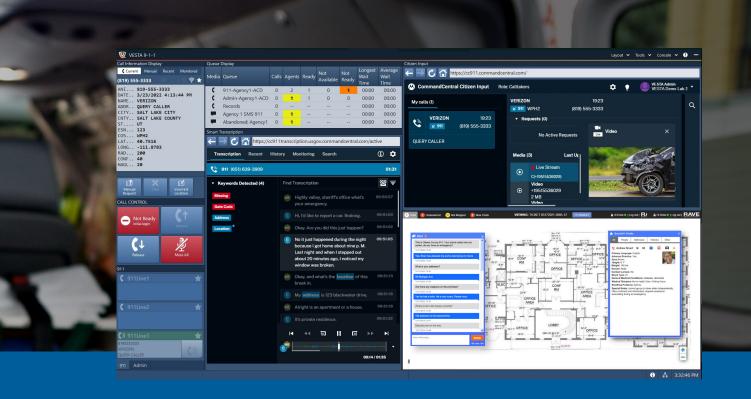

# "9-1-1, WHAT IS THE LOCATION OF YOUR EMERGENCY?"

9-1-1 CALL

A 9-1-1 call comes into the PSAP but the caller does not respond to the telecommunicator. After a few seconds the call disconnects.

SMART911 PROFILE

The 9-1-1 caller has a Smart911 Profile with the details of his address and medical information which displays on the VESTA 9-1-1 console when the call comes in. The Profile says the person lives alone and has several serious medical conditions.

OUTBOUND TEXT

Using Outbound Text, the telecommunicator texts the person in case he can't speak. The individual replies that he has fallen in his apartment building's laundry room and cannot get up.

**FACILITY DATA** 

After confirming the caller's location, the telecommunicator accesses the Facility Data which shows the high rise apartment building where the individual lives and the location of the basement laundry room.

**SHARE DATA** 

The telecommunicator shares both the profile data and the apartment building layout with first responders, increasing their situational awareness before they arrive.

**HELP ARRIVES** 

The paramedics use the individual's Profile data and medical history to prepare for their arrival.