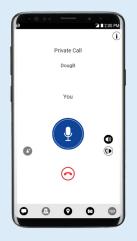

# TURN YOUR SMARTPHONE OR TABLET INTO A PTT HANDSET.

Combine the speed and simplicity of PTT with the power of multimedia communication, all at the touch of a button.

INSTANT PTT COMMUNICATION

MULTIMEDIA MESSAGING

#### TURN YOUR SMARTPHONE INTO A MULTI-CHANNEL COMMUNICATION DEVICE WITH THE WAVE PTX MOBILE APP

#### **Key Features**

- Group and Private PTT calls
- Real-time presence
- Do not disturb
- Priority talkgroup scan
- Background calling
- Voice message fallback
- Text messaging
- Video, photo and file sharing
- Location, mapping, and tracking
- Geofencing