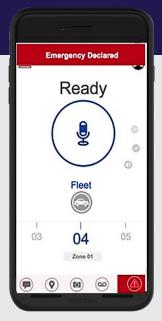

## WAVE PTX MOBILE APPLICATION

# TURN YOUR SMARTPHONE OR TABLET INTO A PTT HANDSET.

Combine the speed and simplicity of PTT with the power of multimedia communication, all at the touch of a button.

INSTANT PTT COMMUNICATION

MULTIMEDIA MESSAGING

#### TURN YOUR SMARTPHONE INTO A MULTI-CHANNEL COMMUNICATION DEVICE WITH THE WAVE PTX MOBILE APP

#### SINGLE APP. TWO MODES.

Select one of two client modes: PTT Radio to emulate the experience of a conventional two-way radio, or Standard mode, which offers device-based management of contacts and talkgroups.

#### **Key Features**

- Group and Private PTT calls
- Real-time presence
- Do not disturb
- Priority talkgroup scan
- Background calling
- Voice message fallback
- Text messaging
- Video, photo and file sharing
- Location, mapping, and tracking
- Geofencing