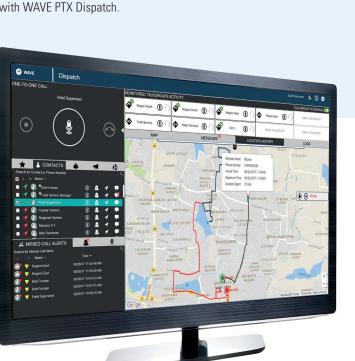

## WAVE PTX DISPATCH ANYWHERE. ANYTIME.

# DISPATCH FROM ANYWHERE WITH AN INTERNET CONNECTION AND STANDARD WEB BROWSER

Stay connected to your teams and field personnel, wherever they are, with WAVE  $\ensuremath{\mathsf{PTX}}$  Dispatch.

# STREAMLINE WORKFLOWS AND IMPROVE TEAM PRODUCTIVITY

Get the communication tools you need to effectively manage and rapidly respond to incidents, events, customer requests and other situations that need immediate attention.

#### **Key Features**

- Monitor multiple talkgroups
- Group & individual calls
- Broadcast call
- Supervisory override
- Logging and recording
- Message threads
- Text, video, photo, and file sharing
- Location & mapping
- Geofencing
- In-map communication