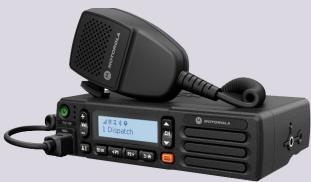

## WAVE PTX WIRELESS SERVICE COMBINED WITH TLK SERIES TWO-WAY RADIOS

GET THE BENEFITS OF WAVE PTX APP WITH A RUGGED TWO-WAY RADIO ON A NATIONWIDE NETWORK.\*

You can be up and running in less than 24 hours and thanks to 4G network speeds, connections are faster and more reliable.

#### TLK 100 PORTABLE OR TLK 150 MOBILE TWO-WAY RADIO

#### RAPID, RELIABLE DEPLOYMENT. USE NATIONWIDE.

TLK 100 and TLK 150 two-way radios provide businesses with instant push-to-talk team communications over a nationwide LTE cellular network. Maximize coverage, connections, and productivity without expanding infrastructure.

#### **Key Features**

- Over-the-Air device management
- Powerful and slim design
- Wi-Fi connectivity
- Location tracking
- Portable battery lasts full shift
- Loud and clear audio
- Private and group push-to-talk
- Real-time presence

#### **Specifications**

Network: **4G LTE**\*\* Powered by:

WAVE PTX

Channel capacity: Multi-Channel IP rating: IP54 MIL-STD 810G

For a complete list of compatible accessories please visit **motorolasolutions.com/TLKSERIES** 