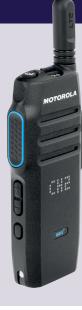

## WAVE PTX WIRELESS SERVICE COMBINED WITH TLK SERIES TWO-WAY RADIOS

GET THE BENEFITS OF WAVE PTX APP WITH A RUGGED TWO-WAY RADIO ON A NATIONWIDE NETWORK.\*

You can be up and running in less than 24 hours and thanks to 4G network speeds, connections are faster and more reliable.

#### TLK 100 PORTABLE OR TLK 150 MOBILE TWO-WAY RADIO

#### RAPID, RELIABLE DEPLOYMENT. USE NATIONWIDE.

TLK 100 and TLK 150 two-way radios provide businesses with instant push-to-talk team communications over a nationwide LTE cellular network. Maximize coverage, connections, and productivity without expanding infrastructure.

#### **Key Features**

- Over-the-Air device management
- Powerful and slim design
- Wi-Fi connectivity
- Location tracking
- Portable battery lasts full shift
- Loud and clear audio
- Private and group push-to-talk
- Real-time presence

#### **Specifications**

Network: **4G LTE**\*\* Powered by:

WAVE PTX

Channel capacity: Multi-Channel IP rating: IP54 MIL-STD 810G

For a complete list of compatible accessories please visit **motorolasolutions.com/TLKSERIES** 