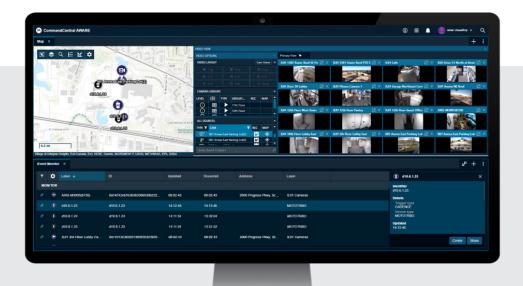

# WAVE PTX INTEGRATION WITH COMMANDCENTRAL AWARE ENTERPRISE

#### ADD DATA INTEGRATION TO VOICE INTEROPERABILITY TO ENHANCE OPERATIONAL AWARENESS.

With CommanCentral Aware Enterprise, you can access location, presence and other data for both MOTORBO and WAVE PTX devices. From one map display, you can track location and status of all personnel, regardless of location, network, or device. You can also set the reporting cadence and get alerts to emergencies. The net result is improved visibility into field operations and accelerated time to "x" – awareness, decision and response.

- Tailor the display to show layers and/ or responsibility, as well as users by department or function
- View 90-day history of device locations, including bread crumbled routes
- Draw geofences for alerts when devices enter or leave defined areas