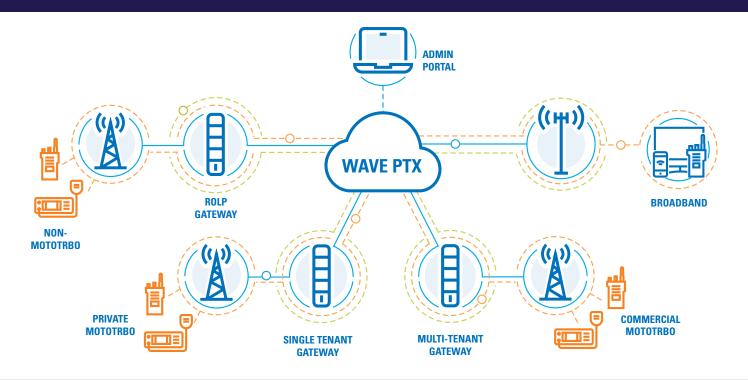

## **EXTEND TWO-WAY RADIO TO BROADBAND**

#### UNIFY COMMUNICATIONS ACROSS RADIO AND BROADBAND USERS.

Eliminate communication barriers and get seamless talkgroup communication between radio and broadband PTT users by connecting WAVE PTX to your MOTOTRBO(TM) or other land mobile radio (LMR) network.

#### **CONNECTING LMR TO WAVE PTX**

Wireline connectivity is available for seamless PTT communications between WAVE PTX users with those on commercial or private MOTOTRBO systems, including:

- Capacity Max
- Capacity Plus
- Connect Plus
- IP Site Connect.

Or, use Radio over IP (RoIP) to connect WAVE PTX users to those on non-MOTOTRBO networks. Either interoperability solution complements your LMR network by extending PTT communication beyond its coverage area and/or connecting radio users with those using WAVE PTX.