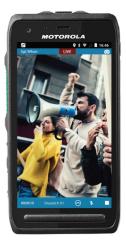

## **SEE EVENTS AND ACTIVITIES AS THEY HAPPEN**

#### ADD STREAMING VIDEO TO WAVE PTX MOBILE OR DISPATCH APPLICATIONS TO INCREASE COMMUNICATION CLARITY AND IMPROVE SITUATIONAL AWARENESS.

- · Continuously stream live video to other users, dispatchers or talkgroups
- Simultaneously stream video and initiate/receive PTT calls
- · Request streaming video from other users (dispatchers only)

WAVE PTX Streaming Video increases clarity and improves situational awareness, resulting in faster, more accurate communication in the moments that matter.