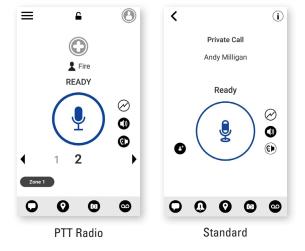

#### TURN YOUR SMARTPHONE INTO A MULTI-CHANNEL COMMUNICATION DEVICE WITH THE WAVE PTX MOBILE APP

#### SINGLE APP. TWO MODES.

Select one of two client modes: PTT Radio to emulate the experience of a conventional two-way radio, or Standard mode, which offers device-based management of contacts and talkgroups.