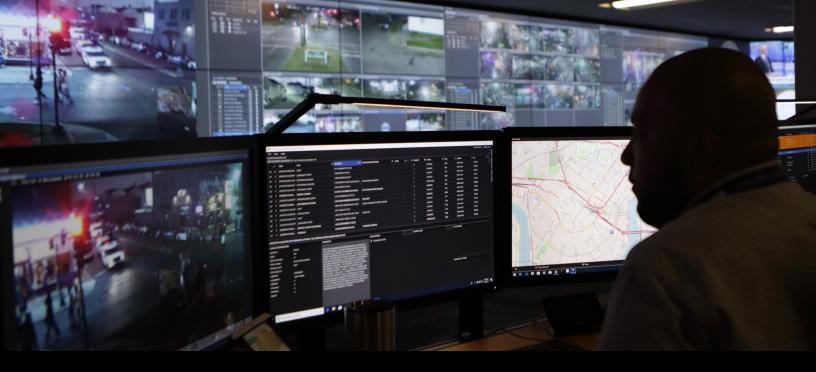

# CONFIDENCE FROM CALL TO CASE CLOSURE

From awareness of an incident through its response and resolution, it's essential for every agency to operate as one connected system. Meet the demands of modern policing with voice, video and data unified across your workflows on a secure and scalable platform, so you can collaborate more effectively and make more informed decisions while strengthening public trust.

#### **DETECT & ANALYZE**

Quickly identify and focus attention on emerging events and determine potential risks.

Intelligent cameras detect unusual motion in a secured area and alert dispatchers with actionable information.