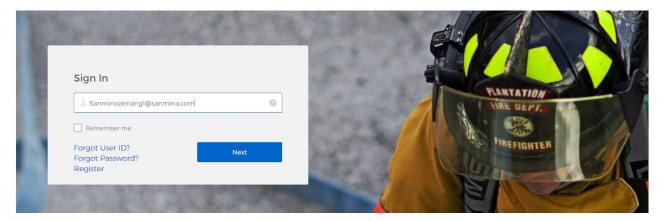

## What you need to know and do

Access to the iSupplier login page is changing to a two step process. You will be asked to enter your login ID as the first step and a new page will open to enter your password as the second step.

## Login Using OKTA

- Step 1: Enter your current iSupplier User ID at the iSupplier Portal login page
- Step 2: Enter your current Password on the next page
  - Your login/password will NOT change

Using OKTA to access will not change iSupplier functionality.