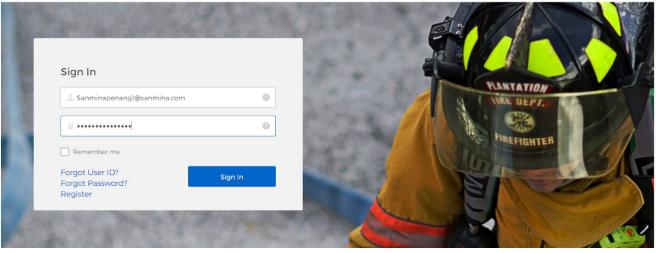

## What you need to know and do

Access to the iSupplier login page is changing to a two step process. You will be asked to enter your login ID as the first step and a new page will open to enter your password as the second step.

## Login Using OKTA

- Step 1: Enter your current iSupplier User ID at the iSupplier Portal login page
- Step 2: Enter your current Password on the next page
  - Your login/password will NOT change

Using OKTA to access will not change iSupplier functionality.