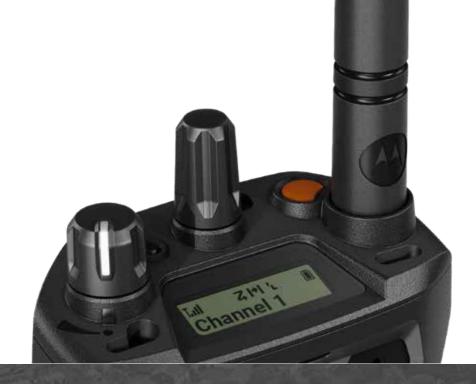

#### DEDICATED PTT DEVICE

MOTOTRBO lon matches powerful data capabilities with industry leading radio performance. Ion builds on Motorola's unsurpassed LMR expertise to give your team the business-critical PTT functionality they count on and trust.

#### **SEAMLESS VOICE HANDOVER**

Seamless Voice Handover maintains your voice communications by automatically switching to broadband when your radio signal fades. Authentication, status, talkgroups, and encryption are all preserved, without interruptions or resets.

#### FULL NETWORK INTEROPERABILITY WITH WAVE PTX

Our trusted WAVE PTX<sup>™</sup> solution gives your team PTT functionality, across different devices, networks, and locations. With WAVE PTX, your lon fleet can communicate with the devices you already have, so you can instantly reach more of your team members, wherever they're located. Stand Constant