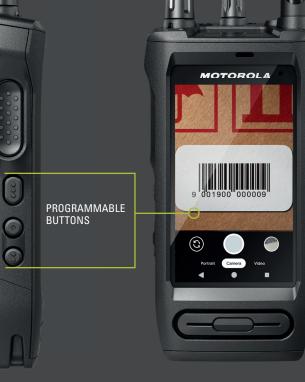

One of the three programmable buttons could be mapped to launch the barcode scanning application.