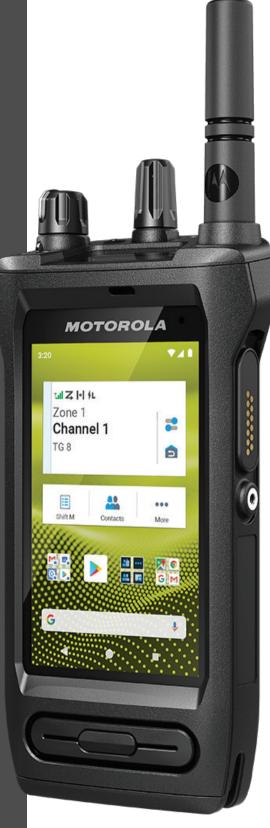

MOTOTRBO™ Ion is the first smart communications device that has been adapted for businesses and includes all the data capabilities for voice and broadband, which makes it ideal for the transportation and logistics operations in all of their environments. This includes the renowned PTT (Push-To-Talk), an Android-based open-source app environment, as well as the unified technology environment of Motorola Solutions; mobile connectivity (LTE/4G, 3G), Wi-Fi, Bluetooth, comprehensive network interoperability with WAVE PTX, DMR (MOTOTRBO), seamless voice handover, analytic and video solutions, the best network security in its class, and powerful new software and technology services such as smart virtual assistants.

MOTOTRBO™ Ion is the unmatched work tool for keeping yourself connected at all time, from pick-up till delivery, since it was created for such rough and extreme settings that require constant communication. It is designed for an

improved handling with gloves and built with ultra-rugged materials inside and out, from its hull up to its Gorilla Glass 3 screen, which allows for withstanding drops; it is entirely dust and water-tight, and has the best audio quality in the industry and batteries that last up to 25 hours. It integrates a photo and video camera. Besides, it is the only intrinsically safe, convergent radio certified to meet UL TIA-4950 safety standards.