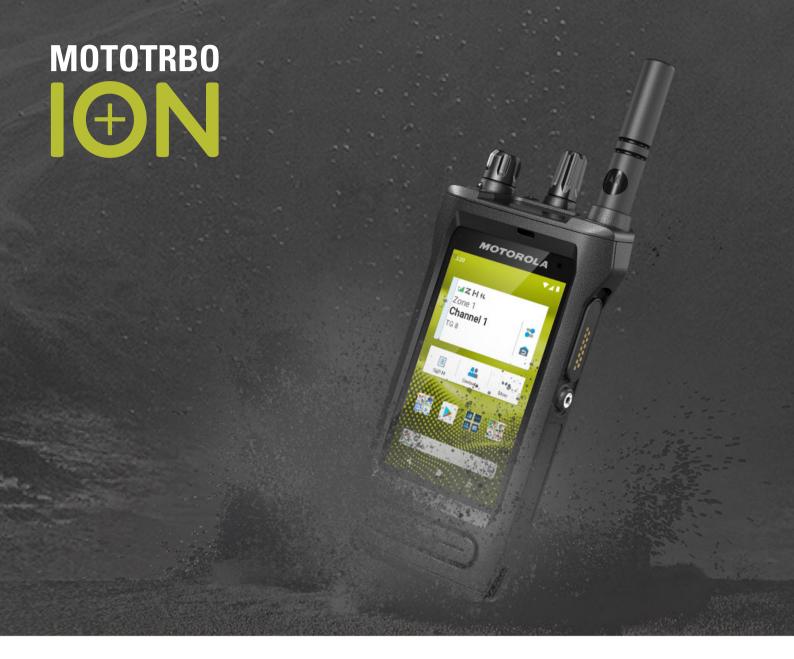

MOTOTRBO™ Ion is the first smart communications device that has been adapted for businesses and includes all the data capabilities for voice and broadband, which makes it ideal for the transportation and logistics operations in all of their environments. This includes the renowned PTT (Push-To-Talk), an Android-based open-source app environment, as well as the unified technology environment of Motorola Solutions; mobile connectivity (LTE/4G, 3G), Wi-Fi, Bluetooth, comprehensive network interoperability with WAVE PTX, DMR (MOTOTRBO), seamless voice handover, analytic and video solutions, the best network security in its class, and powerful new software and technology services such as smart virtual assistants.

MOTOTRBO™ Ion is the unmatched work tool for keeping yourself connected at all time, from pick-up till delivery, since it was created for such rough and extreme settings that require constant communication. It is designed for an

improved handling with gloves and built with ultra-rugged materials inside and out, from its hull up to its Gorilla Glass 3 screen, which allows for withstanding drops; it is entirely dust and water-tight, and has the best audio quality in the industry and batteries that last up to 25 hours. It integrates a photo and video camera. Besides, it is the only intrinsically safe, convergent radio certified to meet UL TIA-4950 safety standards.