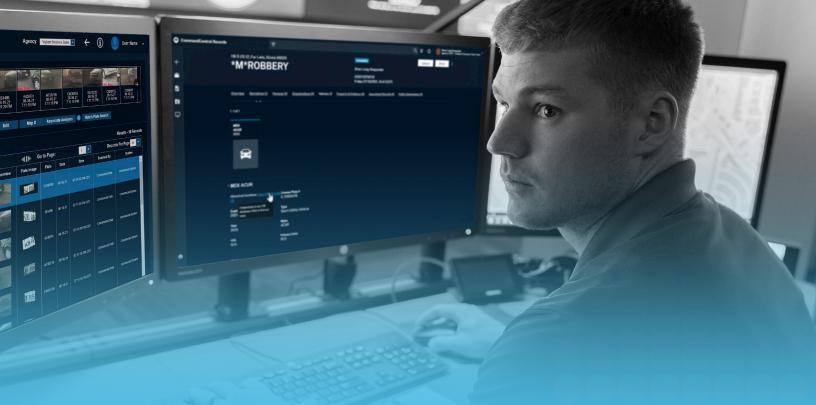

## SOLVE CASES FASTER WITH AUTOMATED LPR CONNECTIONS

### COMMANDCENTRAL RECORDS AND VIGILANT PLATESEARCH INTEGRATION

When a case is open, moving quickly is critical. Motorola Solutions' CommandCentral Records and Vigilant PlateSearch, which is part of the Vigilant LEARN platform, now work together to help build and close cases quickly.

The greatest advantage for public safety agencies is to harness the information that surrounds them. Vigilant PlateSearch provides access to billions of license plate detections and patented vehicle location analytics, going beyond basic searches and hot list alerts. CommandCentral Records pulls computer-aided dispatch, digital evidence management and citizen input data into a unified, more complete and accurate incident summary. Together, CommandCentral Records and Vigilant PlateSearch help agencies make connections faster, proactively locate vehicles involved in an incident, and correlate data between your software investments.