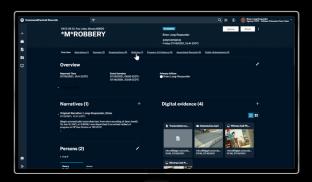

#### **HERE'S HOW IT WORKS**

Add the information for any vehicles associated with the incident.

The incident record indicates the number of detections that exist for any license plate associated with the incident.