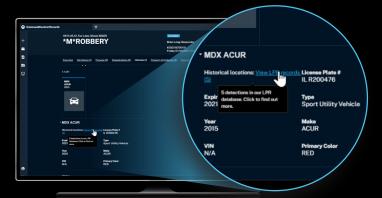

#### **HERE'S HOW IT WORKS**

Add the information for any vehicles associated with the incident.

The incident record indicates the number of detections that exist for any license plate associated with the incident.

Select the direct link in the incident record to view the license plate database results for more detailed vehicle information.