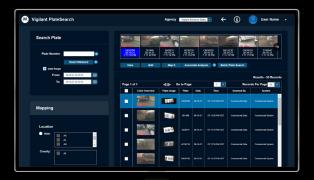

Select the direct link in the incident record to view the license plate database results for more detailed vehicle information.