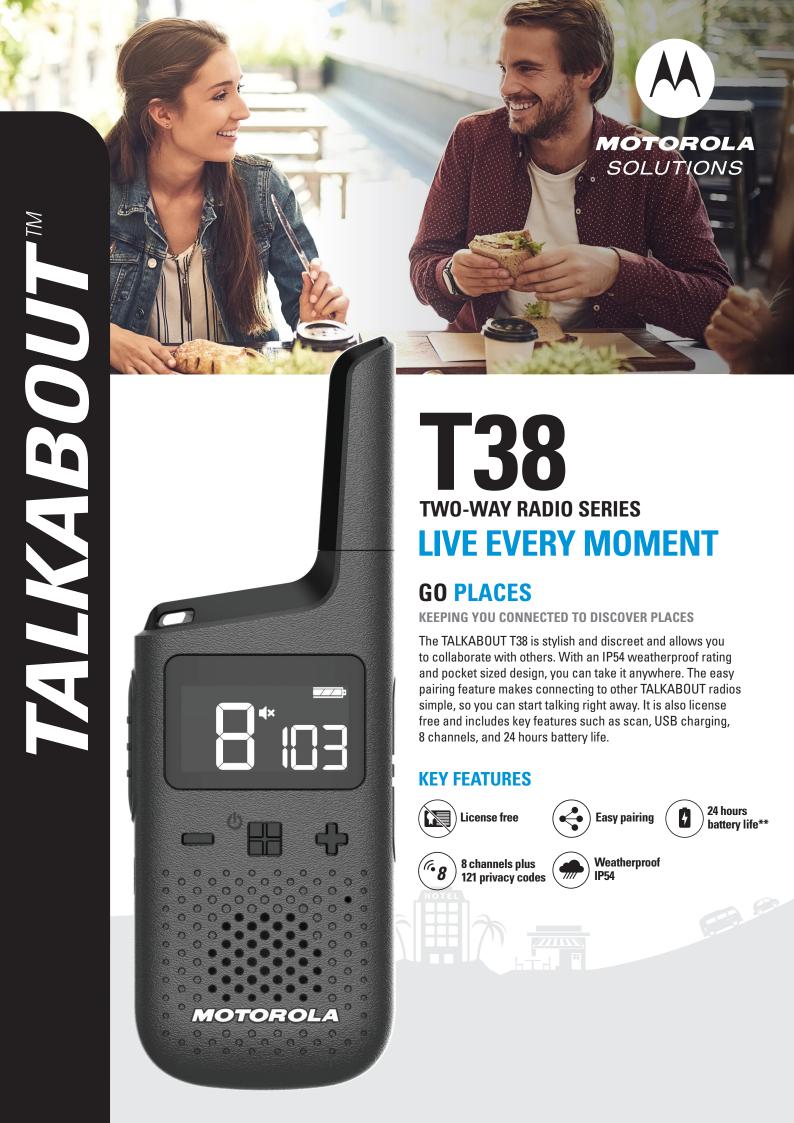

# T38 TWO-WAY RADIO SERIES GO PLACES

# **FEATURES**

License free

Easy pairing for group calls

Scan/monitor

8 channels, 121 privacy codes

1 year warranty

iVOX/VOX hands-free

Compatible with all FRS/GMRS radios