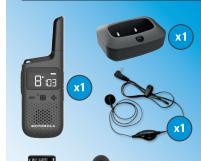

## **PACKAGE CONTENTS**

1 Walkie-talkie

1 Charging dock

AC adapter with Micro USB

1 Li-on battery

1 Belt clip

1 Headset

Instruction Manual