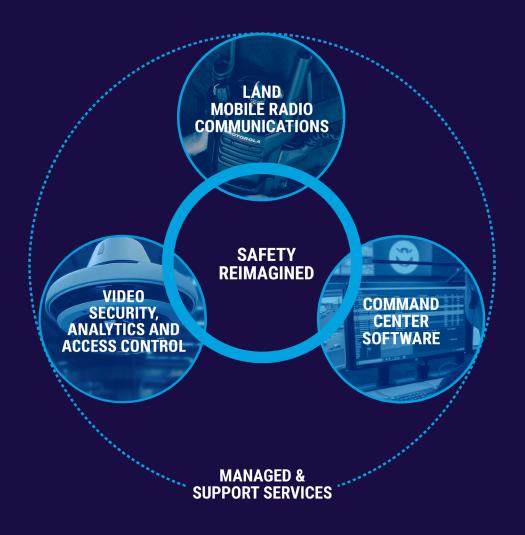

### MOTOTRBO R7 WITHIN THE MOTOROLA SOLUTIONS ECOSYSTEM

Motorola Solutions has developed the first and only technology ecosystem that unifies voice, video, data and analytics in a single platform, enabling individuals, businesses and communities to work together in more powerful ways. We call it Safety Reimagined.

MOTOTRBO R7 is built into this ecosystem so you can get more out of your communications investment. Keep your teams aware and streamline critical communications by receiving automatic notifications from your video security and access control systems, sensors and more — directly on your device. Control and consolidate instant voice communications from your desktop using innovative computer-aided dispatch solutions. And extend communications beyond your radio network with interoperability with flexible broadband push-to-talk solutions.