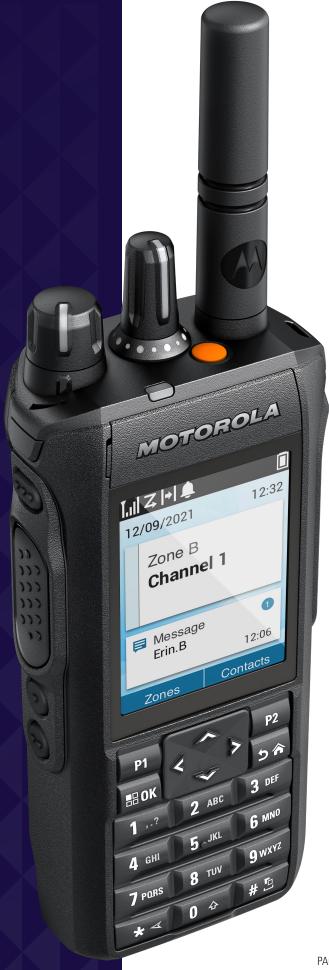

### **BIG FEATURES, COMPACT DESIGN**

More features than ever before, in a sleek and ergonomic form factor.

Large emergency button with optimized ergonomic design

2.4 GHz and 5 GHz Wi-Fi and Bluetooth 5.2 for simple connectivity (applicable to R7, not available in R7a)

2.4 in. 320 x 240 px. QVGA display for easy navigation

All these features fit into a streamlined design, easy for your teams to carry for an entire shift — and beyond.

Front and back microphones for advanced noise cancelling

Slim, long-lasting battery for more talk time

Powerful forward-facing speaker, positioned behind the keypad, delivers loud and clear audio

Connected to collaborate — not inundate. Keep your team connected and streamline critical communications, while collaborating with video security systems, sensors and more. Reimagine safety, security, and connectivity into a single business-critical communications workflow. Prioritize only the alerts that keep your workforce and customers safe, without the notification overload, and keep your team at peak productivity and efficiency. And as your operation becomes more connected, so can your MOTOTRBO radios.

### CRITICAL INFO AT FIRST GLANCE

Fewer clicks, less scrolling and navigating — more critical information at a glance. The MOTOTRBO R7 series future-proof the radio device with a 2.4 in. 320 x 240 px. QVGA display for an intuitive user experience, and efficient navigation so your team can stay informed and productive. Users can get to what they need faster, with an uncomplicated user experience that minimizes any learning curve. With detailed notifications on the home screen, there's no need to scroll through multiple screens to access alerts or text messages. And a single button's press allows users to get to commonly used actions with ease.