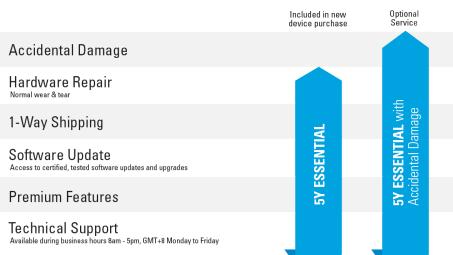

### SERVICES PACKAGES FOR OPERATIONAL CONTINUITY

Essential Services provide five years of assurance through hardware repair coverage, technical support, software updates and premium features.

Five-year accidental damage coverage is available as an add-on service.

Batteries & accesories are not covered