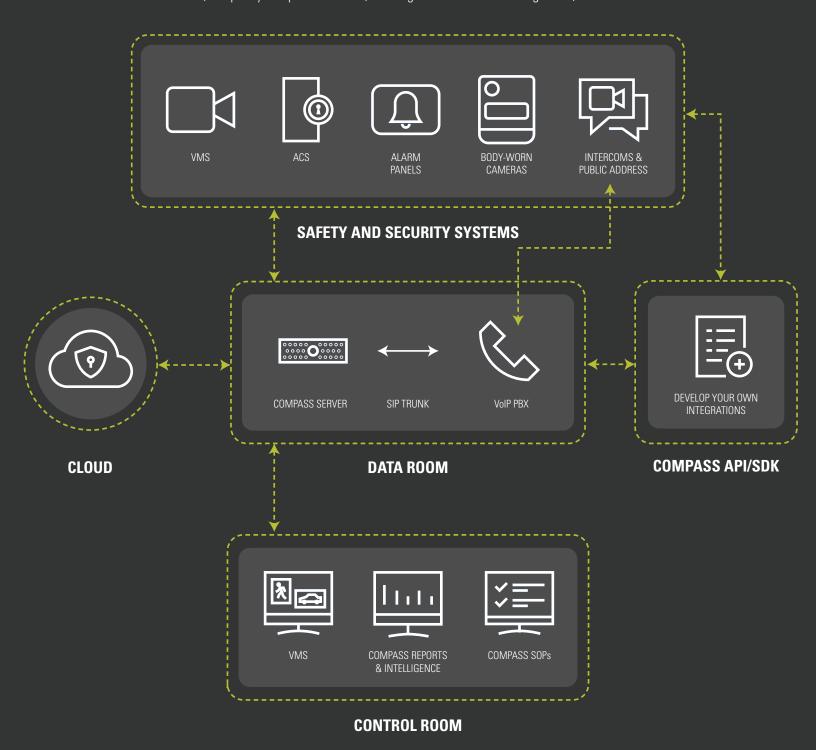

## **COMPASS DECISION MANAGEMENT SYSTEM™**

Motorola Solutions Compass Decision Management System<sup>™</sup> offers an intuitive operational interface that supports the decision-making process for control room security operators and managers. From a single pane of glass, it provides organizations with a companion application that helps to improve consistency and effectiveness of response actions when presented with better insights from all their connected safety and security systems: video management, access control and key management, fire and intrusion detection panels, VoIP intercoms, telephony and public address, building automation and management, and IoT devices.