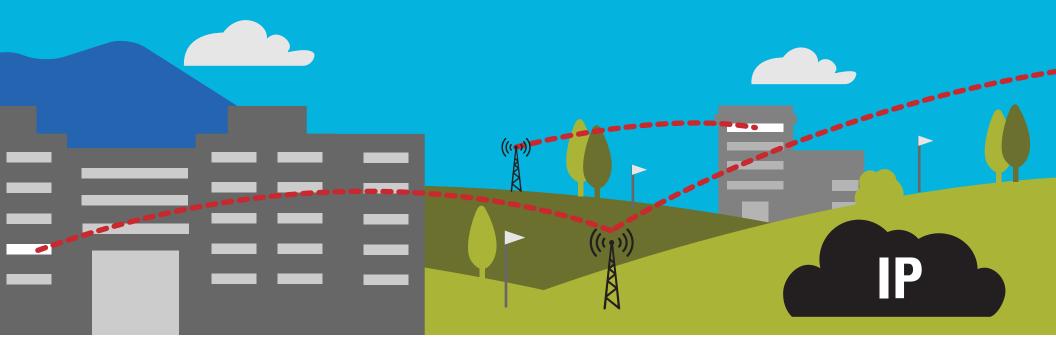

Repeater antennas are placed between different locations and/or linked via a network connection.