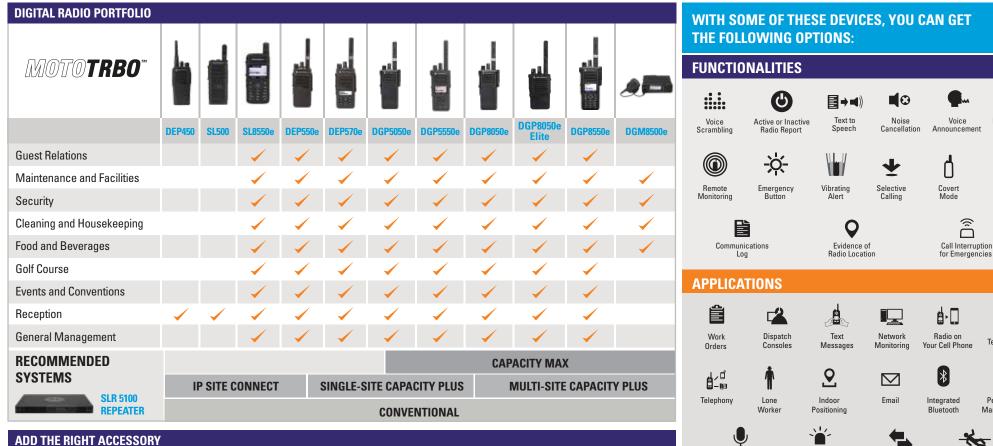

## RECOMMENDED SOLUTIONS FOR RESORTS AND GOLF CLUBS

Call Interruption

Personnel

Management

Repeater antennas are placed between different locations and/or linked via a network connection.

## BETTER COMMUNICATION BETWEEN AREAS IMPROVES EXPERIENCE. THE RESULT: HAPPY GUESTS AND SATISFIED EMPLOYEES.