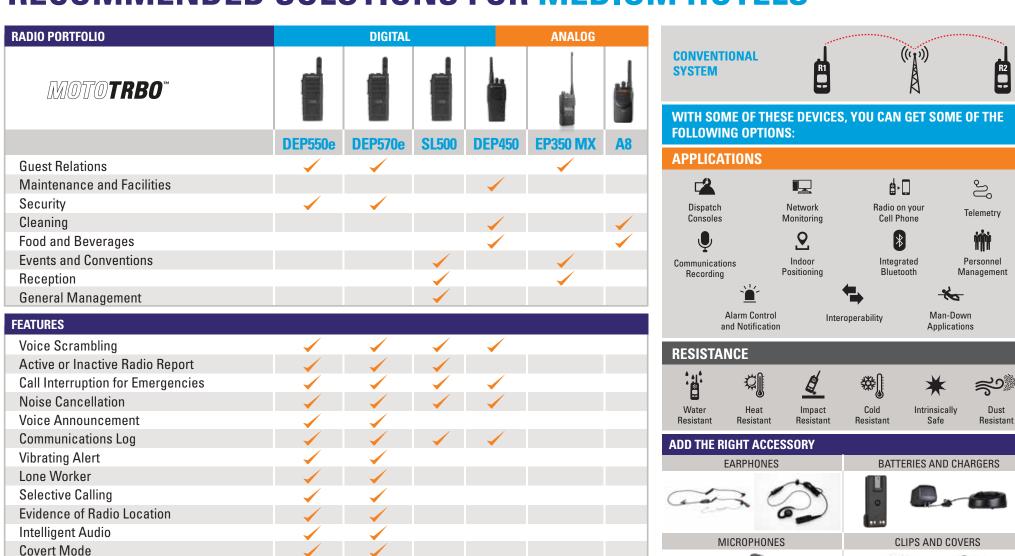

## RECOMMENDED SOLUTIONS FOR MEDIUM HOTELS

Communication between mobile and portable radios via repeater antennas.