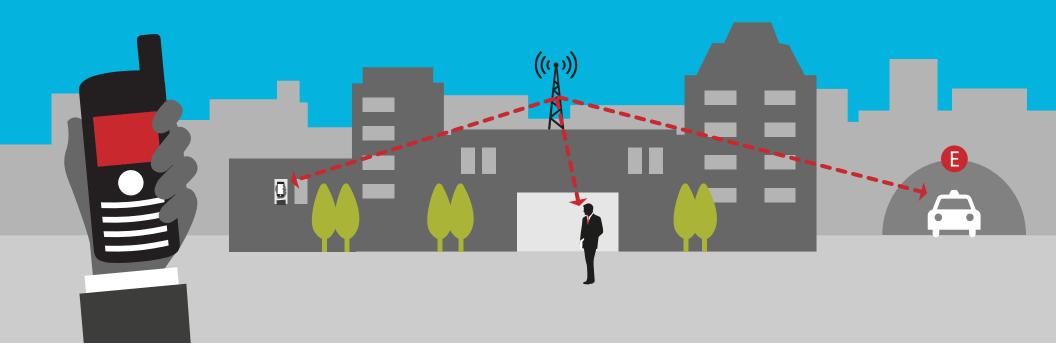

## RECOMMENDED SOLUTIONS FOR MEDIUM HOTELS

Communication between mobile and portable radios via repeater antennas.