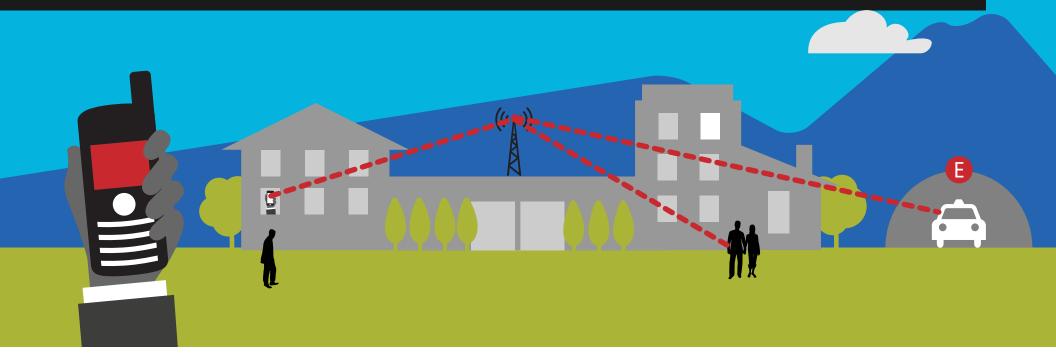

## RECOMMENDED SOLUTIONS FOR BOUTIQUE HOTELS

Mobile and/or portable radio-to-radio communication without the need for a repeater. Coverage limited by geography, buildings and other factors. If you need better communication and a wider range, add repeater antennas.