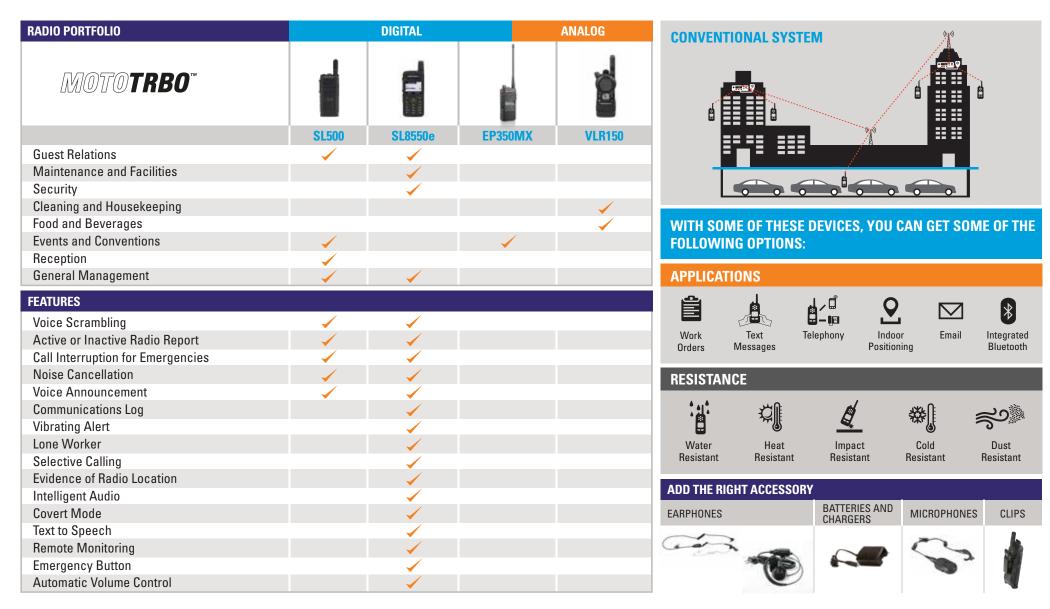

## RECOMMENDED SOLUTIONS FOR BOUTIQUE HOTELS

Mobile and/or portable radio-to-radio communication without the need for a repeater. Coverage limited by geography, buildings and other factors. If you need better communication and a wider range, add repeater antennas.