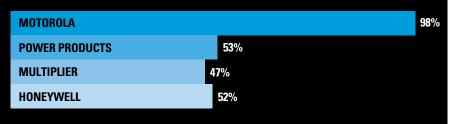

Enjoy 43% longer battery life from IMPRES over non-IMPRES batteries – without spending maintenance or record keeping time and effort. With IMPRES Battery Fleet Management Software, you can check the status of 25 or 25,000 batteries at a glance, from one computer.