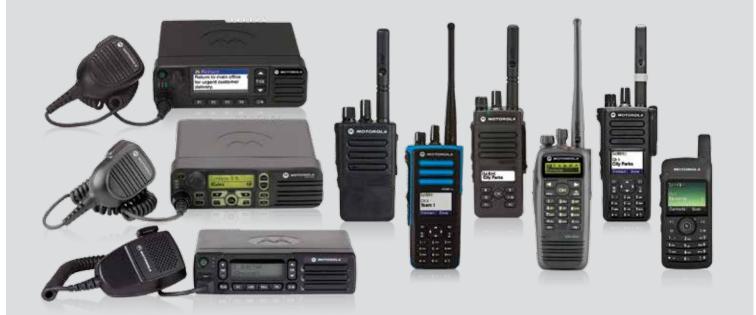

# MOTOTRBO<sup>™</sup> PROFESSIONAL SERIES RADIO ACCESSORIES

THE POWER OF YOUR RADIO UNLEASHED

| XiR P8200 SERIES          | Remote Speaker Microphones                                 | 6-7                |
|---------------------------|------------------------------------------------------------|--------------------|
|                           | Remote Speaker Microphones-Accessories with standard 3.5mm | 8                  |
|                           | Remote Speaker Microphones-Accessories with threaded 3.5mm | 9 – 10             |
|                           | Public Safety Microphones                                  | 10 - 11            |
|                           | Surveillance Accessories and earpieces                     | 12 – 15            |
|                           | Surveillance Accessories Replacement Kits                  | 16, 18             |
|                           | Earpieces                                                  | 20 – 23            |
|                           | Headsets                                                   | 20 23 24 - 25      |
|                           | Tactical                                                   | 24 – 25<br>24 – 25 |
|                           |                                                            |                    |
|                           | Motorola Orginal® Two-way Radios Batteries                 | 36 – 37            |
|                           | Charger Solutions                                          | 42                 |
|                           | Vehicular and Travel Chargers                              | 45                 |
|                           | Impres Battery Management Tools                            | 45                 |
|                           | Carry Solutions                                            | 47 – 49            |
|                           | Antennas                                                   | 51 – 52            |
|                           | Programming Cables                                         | 58                 |
| XiR P8600 / P8600i SERIES | Remote Speaker Microphones                                 | 6-7                |
|                           | Remote Speaker Microphones-Accessories with standard 3.5mm | 8                  |
|                           | Remote Speaker Microphones-Accessories with threaded 3.5mm | 9-10               |
|                           | Surveillance Accessories and earpieces                     | 12 – 15            |
|                           | Surveillance Accessories Replacement Kits                  | 16, 18             |
|                           | Earpieces                                                  | 20 - 23            |
|                           | Headsets                                                   | 24 - 25            |
|                           | Tactical                                                   | 24 – 25            |
|                           |                                                            | 24 - 25            |
|                           | MagOne Accessories                                         | 24 – 25<br>28 – 35 |
|                           | Operational Critical Wireless Bluetooth® Accessories       |                    |
|                           | Wireless Replacements Kits                                 | 34                 |
|                           | Motorola Orginal® Two-way Radios Batteries                 | 38 – 41            |
|                           | Charger Solutions                                          | 42                 |
|                           | Vehicular and Travel Chargers                              | 45                 |
|                           | Impres Battery Management Tools                            | 45                 |
|                           | Carry Solutions                                            | 46, 48 – 50        |
|                           | Screen Protector                                           | 50                 |
|                           | Antennas                                                   | 53, 55 — 56        |
|                           | Antennas Accessories                                       | 57                 |
|                           | Programming Cables                                         | 58                 |
| XIR P8600EX SERIES        | Remote Speaker Microphones                                 | 8-9                |
|                           | Remote Speaker Microphones-Accessories with standard 3.5mm | 8                  |
|                           | 3M Peltor Headsets                                         | 26 – 27            |
|                           | Motorola Orginal <sup>®</sup> Two-way Radios Batteries     | 40 - 41            |
|                           | Charger Solutions                                          | 42                 |
|                           | Carry Solutions                                            | 46, 49 - 50        |
|                           | Antennas                                                   | 40, 43 - 30<br>54  |
| XiR P6600 / P6600i SERIES | Remote Speaker Microphones                                 | 8-9                |
|                           | Remote Speaker Microphones-Accessories with standard 3.5mm | 8                  |
|                           | Surveillance Accessories and earpieces                     | 14 – 15            |
|                           | Surveillance Accessories Replacement Kits                  | 14 - 13            |
|                           |                                                            | 20 – 21            |
|                           |                                                            | 20 - 21            |
|                           | MagOne Accessories                                         |                    |
|                           | Headsets                                                   | 22 - 23            |
|                           | Motorola Orginal <sup>®</sup> Two-way Radios Batteries     | 36 - 39            |
|                           | Charger Solutions                                          | 42                 |
|                           | Vehicular and Travel Chargers                              | 45                 |
|                           | Impres Battery Management Tools                            | 45                 |
|                           | Carry Solutions                                            | 47, 49 – 50        |
|                           | Antennas                                                   | 53, 55             |
|                           | Antennas Accessories                                       | 57                 |
|                           | Programming Cables                                         | 58                 |

XiR E8600 SERIES XiR E8600i SERIES

XiR P8600 Ex SERIES

XiR P6600 SERIES XiR P6600i SERIES

XiR P8200 SERIES

XIR P8600 SERIES XIR P8600i SERIES

SL1K SERIES SL2K SERIES