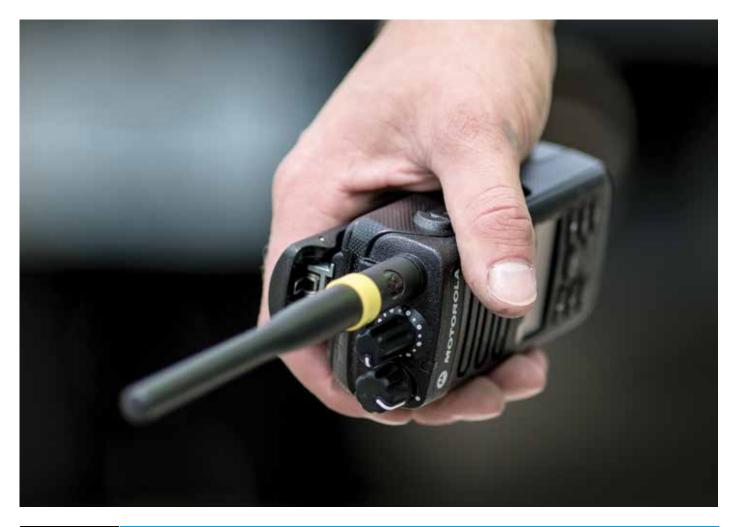

**NOISE-CANCELING** – noisy, indoor environments. To optimize its noise reduction capabilities, hold the microphone in the correct use position directly in front of your mouth, facing the source of the noise (as shown in photo).