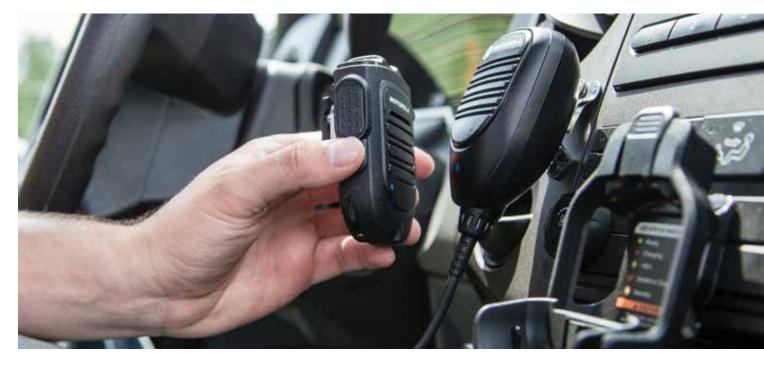

## **OPERATIONS CRITICAL WIRELESS: YOUR RADIO, UNLEASHED**

**Work with your radio like never before.** Place your radio on a desk or cart, in a purse, medical bag or backpack and converse seamlessly with your wireless earpiece up to 10m away from your radio. Put your wireless PTT where you want to – on a clipboard, steering wheel or coat pocket – without wires getting in the way. Motorola Bluetooth enabled radios allow both an Operations Critical Wireless PTT and audio accessory to be connected and used at the same time. And Operations Critical Wireless accessories last up to 10 hours – up to 3 times the battery life of commercial Bluetooth<sup>®</sup> headsets.

COMPATIBILITY ACCESSORY FEATURES REMOTE SPEAKER MICROPHONES AND PUBLIC SAFETY MICROPHONES<sup>^</sup> Our robust portfolio includes Remote Speaker Microphones, Public Safety Microphones and secondary audio accessories engineered to give you clearer communications even in loud environments. <sup>A</sup>Channel orders for certain new audio, energies and replacement items require prior approval by Motorola Solutions. Production requirements such as stipulated quantity must be met before order can be considered. Please contact your channel sales manager for clarification or more information. WINDPORTING, NOISE-CANCELING OR DUAL MIC. NOISE REMOTE SPEAKER MICROPHONES INTELLIGENT AUDIO VOLUME CONTROL (HIGH/LOW) PORTABLE RADIOS Windporting Remote Speaker Microphone PMMN4024 Windporting with 3.5mm audio jack, small (IP54) IMPRES Windporting Remote Speaker Microphone with 3.5mm audio jack and PMMN4025 Windporting emergency button, small (IP54) Windporting Remote Speaker Microphone, PMMN4040 Windporting small, submersible (IP57) IMPRES Windporting Remote Speaker Microphone with volume control, PMMN4046 Windporting emergency button and programmable button, large, submersible (IP57) **IMPRES Noise-Canceling Remote Speaker** Microphone with 3.5mm audio jack, large PMMN4050 Noise-Canceling (IP54) IMPRES Industrial Noise Canceling (INC) Dual Mic. Noise Suppression Remote Dual Mic. Noise NNTN8382 Speaker Microphone, submersible Suppression (IP57) IMPRES Industrial Noise Canceling (INC) Dual Mic. Noise Suppression Remote Dual Mic. Noise NNTN8383 Speaker Microphone with 3.5 mm threaded Suppression audio jack (IP54)