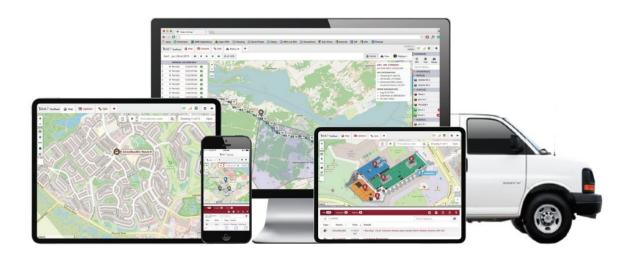

### **HOW IT WORKS**

Teldio TruFleet **tracks, monitors, and manages your employees, assets, and fleets in real-time** using rich and intuitive web-based interface which can be accessed on your desktop, tablet, or mobile phone to improve communication, enhance productivity and increase safety.

### INDOOR & OUTDOOR TRACKING

Track your vehicles, employees, and assets both indoors and outdoors in real-time directly from your device.

### **REPLAYS & REPORTING**

View, search, replay, and report on any radios in your network from any time period.