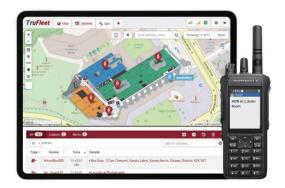

### **Indoor Tracking**

## Monitor Your Employees Location and Safety

Track the location of your personnel to quickly find employees in an emergency or to direct the closest person to an event.