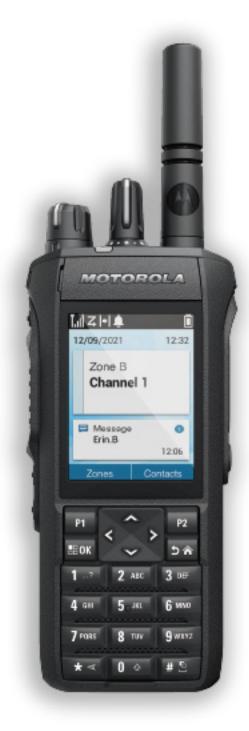

# BE HEARD WITH THE NEXT MOTOTRBO TWO-WAY RADIO: MOTOTRBO R7

Your business relies on communications. MOTOTRBO R7 is a digital portable two-way radio that offers game-changing audio capabilities in a rugged, future-ready device.

#### **LOUD AND CLEAR**

MOTOTRBO R7 excels where audio communications can be challenging — providing next-level noise cancellation, loudness, and clarity — so your team can hear and be heard anywhere you operate — even in the noisiest environments. MOTOTRBO R7 lets your team hear and be heard the first time — when it matters most, and delivers unprecedented loudness, so your team can hear in any situation.

#### **BUILT TO OUTPERFORM**

MOTOTRBO R7 is tested to meet military standards, and built to outperform whatever is thrown its way. R7 is intrinsically safe, so you can use it in hazardous environments without the risk of ignition or fire. IP68 and IP66 ratings mean that it's completely dust-tight and protected from water immersion of up to 2 meters for 2 hours, as well as direct impact from highly pressurized water streams. Even the screen is ruggedized for impact resilience and can withstand multiple drops onto concrete.