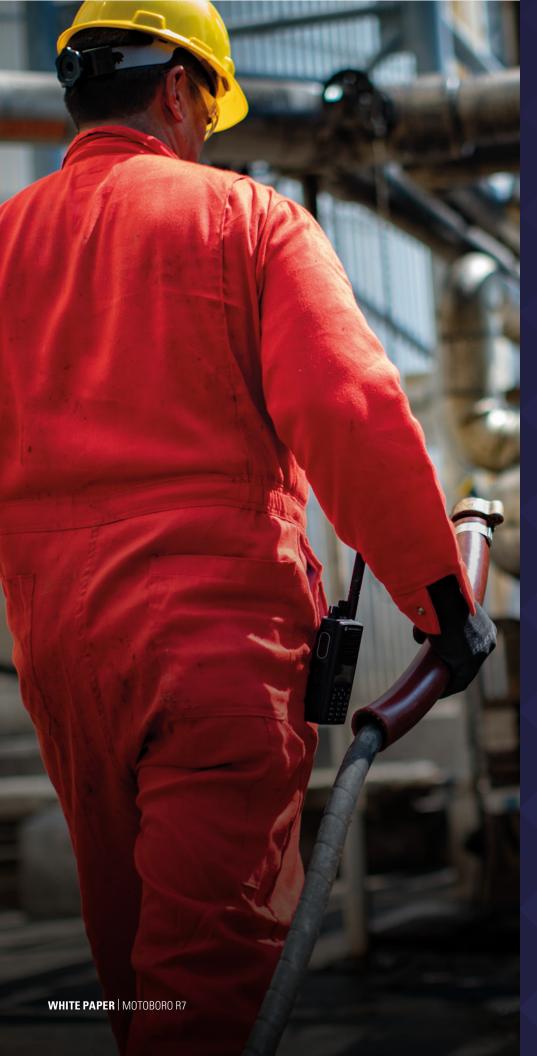

#### **OIL AND GAS**

The oil and gas industry does not have just one unique set of needs; rather, each operating area has different expectations when it comes to a communications solution.

Safety is always the main priority, followed closely by a concern for the environment. Effective communication during an emergency evacuation or simply during a normal day of work requires the best equipment to be able to hear in noisy oil fields.

During a noisy and critical incident, your team must be able to hear clearly. MOTOTRBO R7 has noise-canceling features and customizable coverage to guarantee team members can communicate and be heard clearly wherever they are, which allows them to be safe in any scenario quickly. Integrated with video security and access control in our Safety Reimagined ecosystem, detection and response times are reduced, which increases workers' safety.