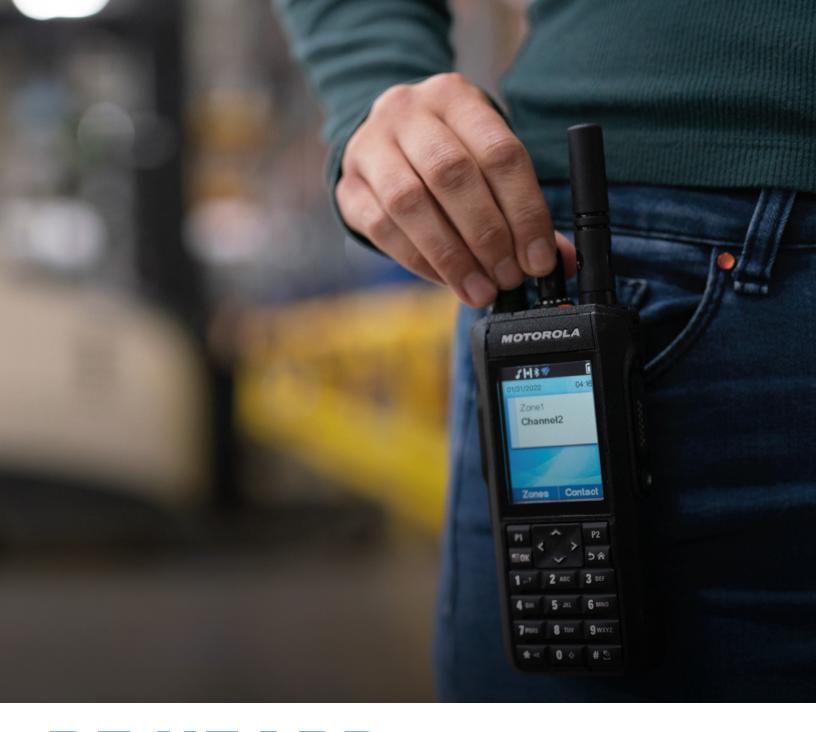

# BE HEARD WITH THE NEXT MOTOTRBO TWO-WAY RADIO: MOTOTRBO R7

Your business relies on communications. MOTOTRBO R7 is a digital portable two-way radio that offers game-changing audio capabilities in a rugged, future-ready device.

#### **LOUD AND CLEAR**

MOTOTRBO R7 excels where audio communications can be challenging — providing next-level noise cancellation, loudness, and clarity — so your team can hear and be heard anywhere you operate — even in the noisiest environments. MOTOTRBO R7 lets your team hear and be heard the first time — when it matters most, and delivers unprecedented loudness, so your team can hear in any situation.