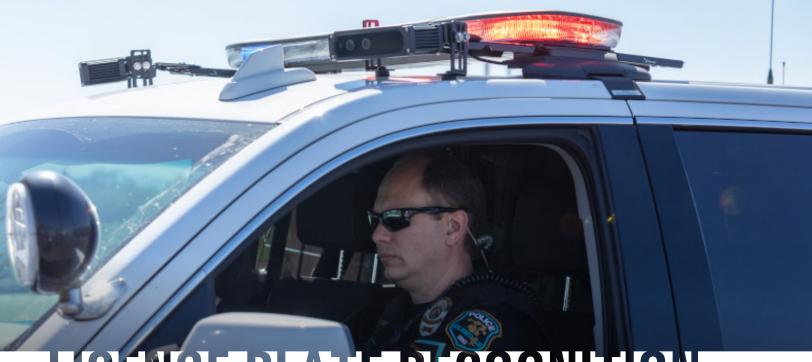

# LICENSE PLATE RECOGNITION FOR LAW ENFORCEMENT

# **INCREASE AWARENESS. ENHANCE INSIGHT. AUTOMATE WORKFLOWS.**

License plate recognition (LPR) cameras take photos of license plates capturing date, time and GPS coordinates of where the photo was taken. This data aids law enforcement agencies (LEAs) in investigations from beginning to end, helping them to solve both minor and serious crimes, ranging from traffic violations to kidnappings ultimately helping them keep communities safe.

#### **REAPERHD MOBILE LPR CAMERA SYSTEM**

Detect as you drive with the ReaperHD Mobile LPR Camera System. Create instant awareness with a system that is intuitive for any officer and deployable on almost any vehicle.