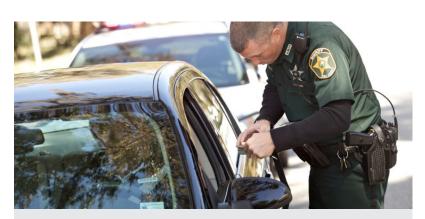

## LICENSE PLATE RECOGNITION IN ACTION

Our LPR cameras paired with Vigilant PlateSearch software have been trusted by law enforcement for more than 10 years to locate suspect vehicles and solve crimes faster. Real-time hot list detections provide valuable situational awareness for officers in the field on a mobile computer or smartphone, as well as dispatchers in the call center. Billions of historical detections shared between agencies and from our commercial partner network can aid detectives in generating leads and even determining the probable location of vehicles of interest using patented analytics. With the addition of our Vigilant ClientPortal software your agency can even automate parking enforcement activities, allowing your team to focus on more value-added tasks. Time and time again, our customers have relied on our LPR solutions to not just simply detect hot plates, but generate actionable intelligence from that detection data to solve a case or save a life.