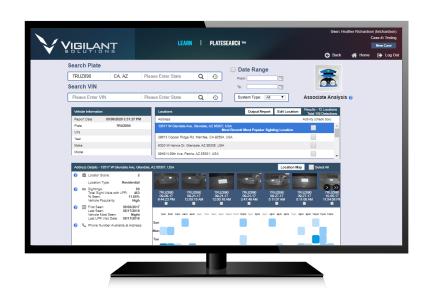

## **VIGILANT PLATESEARCH**

Go beyond hot list alerts and basic plate searches with our cloud-based vehicle location intelligence solution. Vigilant PlateSearch empowers you with patented analytics and billions of license plate scans from your agency's own cameras, other departments and a nationwide commercial data network to identify, predict and alert to vehicle sightings.

**COMBAT DRUG TRAFFICKING:** Using Convoy Analysis, easily identify vehicles travelling together as part of a trafficking convoy so you can generate new leads, establish connections and build a stronger case.

**DISRUPT A CAR THEFT RING:** Leveraging Associate Analysis, identify vehicles who have been seen together so you can verify a potential accomplice and getaway car used during a string of vehicle thefts.

**FIND A SUSPECT ON THE RUN:** By doing a comprehensive Plate Location Analysis you can use historical vehicle location data to determine potential locations they might be hiding out.

**SOLVE A SERIES OF BURGLARIES:** Common Plate Analysis can help you generate a suspect lead by identifying a vehicle which has been previously sighted at the various locations of a series of burglaries.