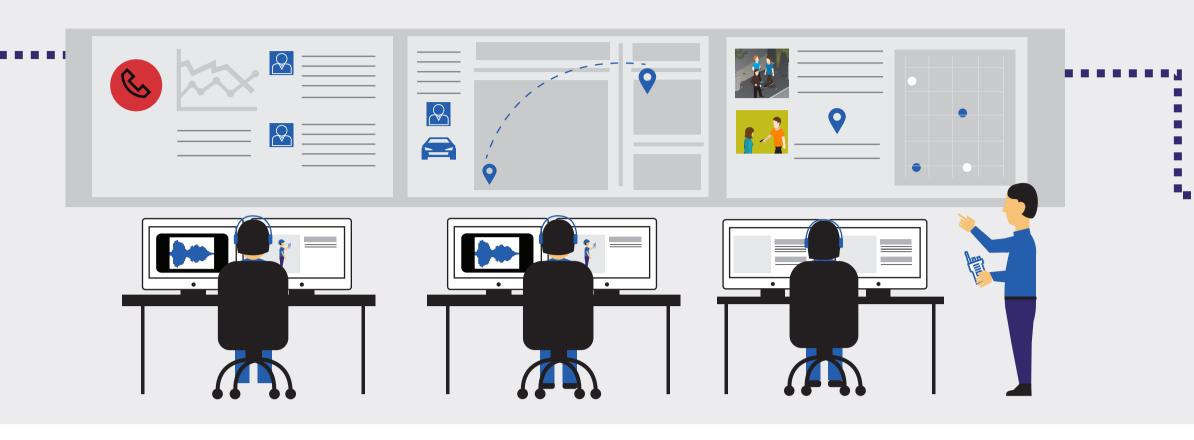

#### **RESPONSE TO EMERGENCIES SOFTWARE - CAD**

- Agile processing of service requests.
- Units and agents location.
- Response time optimization.
- Voice and advanced text messaging direct communications.
- Collection of enriched information.
- Secure and complete records.
- Analytics, statistics and tools performance management.

#### **INTELLIGENCE AND RECORDS SOFTWARE**

- CAD synchronization. • Real-time situational awareness.
- Incident monitoring.
- Location, mapping and alerts. Integration with multiple data sources, including live video.

- On field access to records. Immediate and coordinated communication. Remote drone management. Incidents and records files.

...........