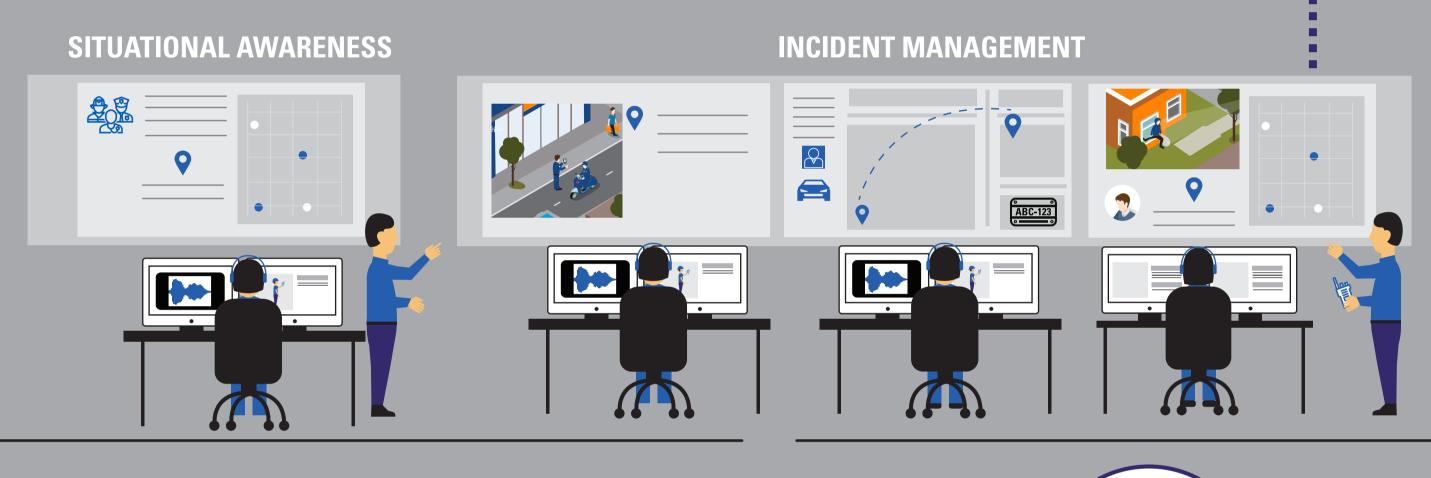

#### **RESPONSE TO EMERGENCIES SOFTWARE - CAD**

- Agile processing of service requests.
- Units and agents location.
- Response time optimization.
- Voice and advanced text messaging direct communications.
- Collection of enriched information.
- Secure and complete records.
- Analytics, statistics and tools performance management.

#### **INTELLIGENCE AND RECORDS SOFTWARE**

- CAD synchronization. • Real-time situational awareness.
- Incident monitoring.
- Location, mapping and alerts. Integration with multiple data sources, including live video.

- On field access to records. Immediate and coordinated communication. Remote drone management. Incidents and records files.

...........