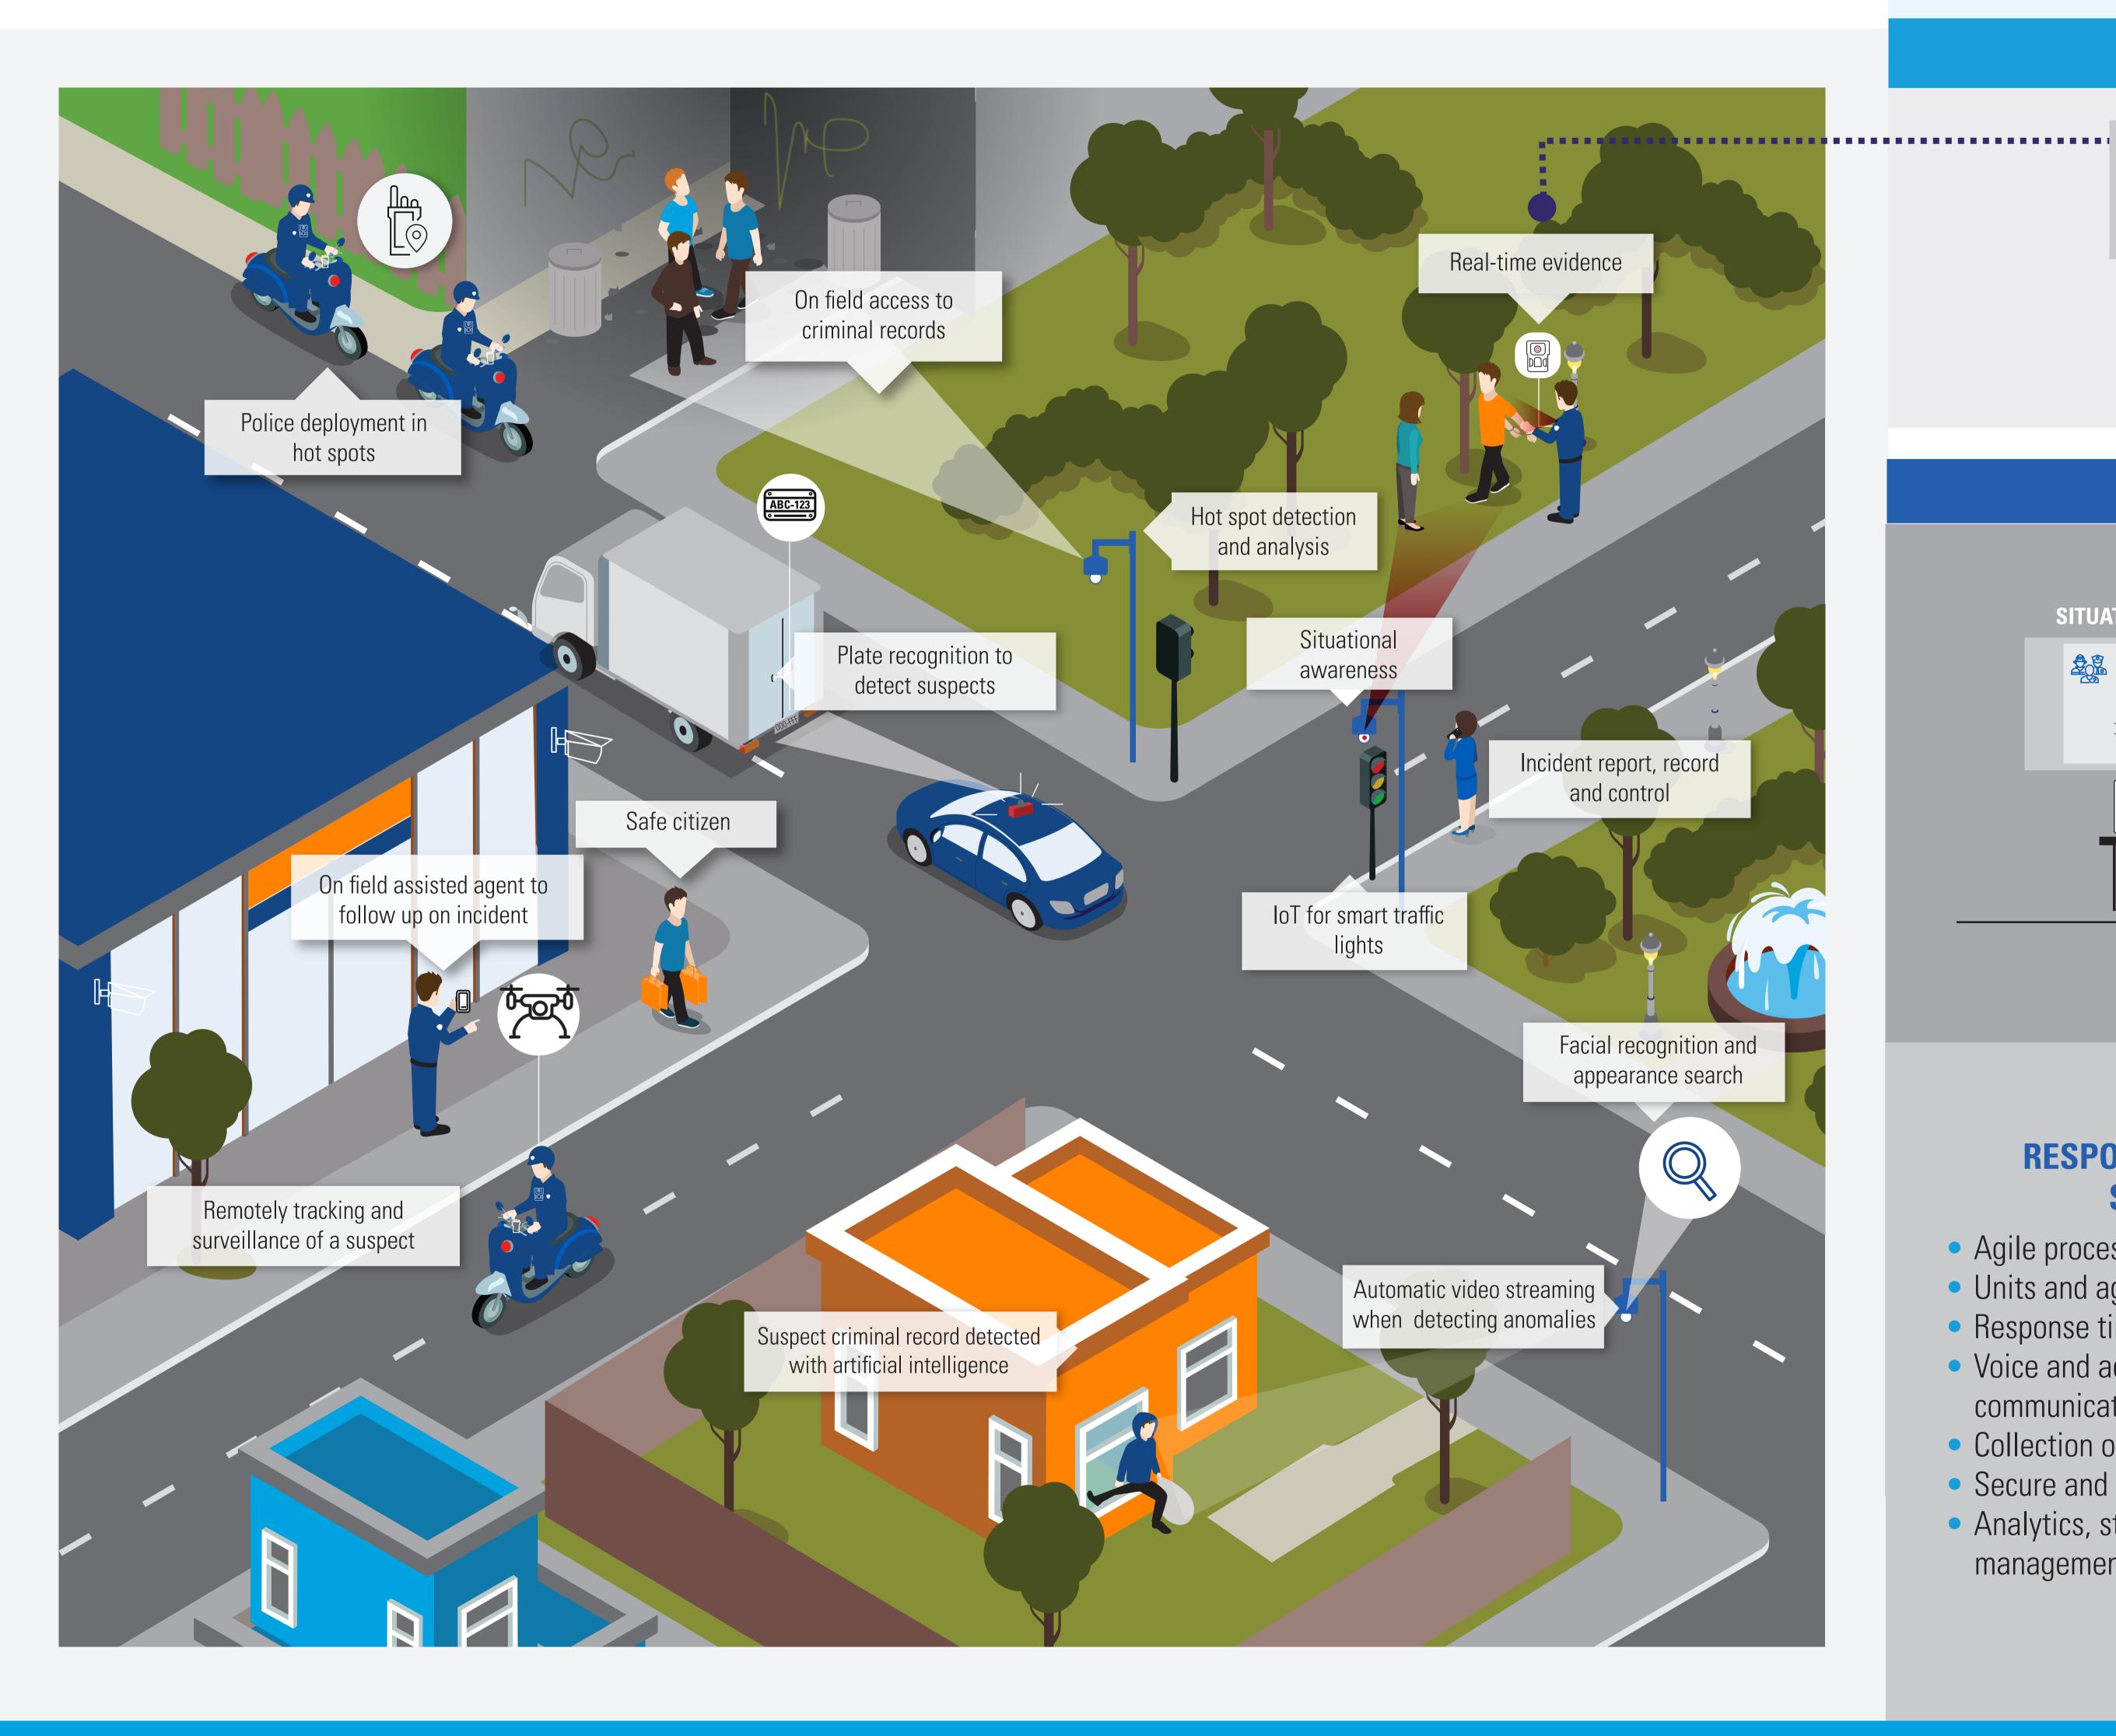

#### Flexible and intuitive technology for crime detection.

- User friendly tools for better trained agents to focus on their mission.
- Real-time information.
- Collection and archiving of incident evidence to build trust.

#### **RESPONSE TO EMERGENCIES SOFTWARE - CAD**

- Agile processing of service requests.
- Units and agents location.
- Response time optimization.
- Voice and advanced text messaging direct communications.
- Collection of enriched information.
- Secure and complete records.
- Analytics, statistics and tools performance management.

#### **INTELLIGENCE AND RECORDS SOFTWARE**

- CAD synchronization. • Real-time situational awareness.
- Incident monitoring.
- Location, mapping and alerts. Integration with multiple data sources, including live video.

- On field access to records. Immediate and coordinated communication. Remote drone management. Incidents and records files.

...........

#### **INTEROPERABILITY**

- Exchange of multimedia and data between agencies.
- Coordination and collaboration between different operations and safety and justice entities to better respond

#### **VIDEO SECURITY, ANALYTICS AND ACCESS CONTROL**

- Real-time video evidence from body, mobile and fixed cameras.
- Integration of multiple and diverse video systems.
- Camera and video management.
- Control of permissions.
- Facial recognition and appearance search.
- Access management.