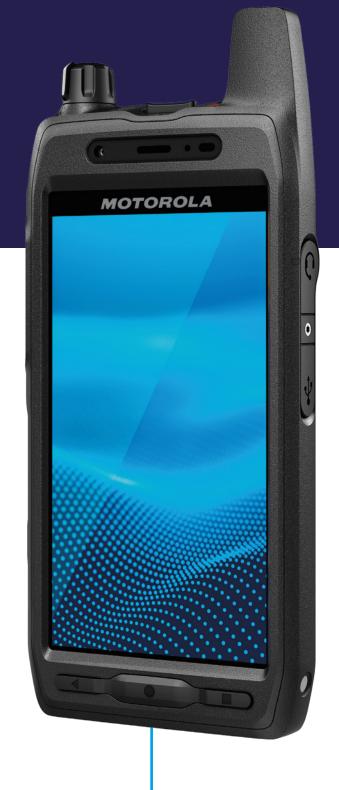

### **RUGGED AND RESILIENT**

Evolve was built tough, to reliably operate in any conditions. Completely dustproof and submersible in up to 2 meters of water for up to 2 hours, intrinsically safe for hazardous environments, with a rugged Gorilla Glass display, it is built to withstand repeated drops onto concrete. Evolve was built to perform on the job, with glove-operable, liquid-resistant touchscreen, physical programmable buttons and standard Android menu and navigation buttons.

### **FULL MULTIMEDIA CAPABILITIES**

Evolve's 5" touch screen is your users' window into the world of data-empowered insights and applications — allowing them to view videos, images, schematics, and diagrams from anywhere. Front- and rear-facing cameras allow you to capture and send images and video, and video chat.

### **SEAMLESS BROADBAND DATA**

As your institution data needs and network capabilities expand, this device is ready for your transition to next-generation networks. With its support both Wi-Fi, evolve will adapt to your network configuration and provide a seamless transition path to private LTE. Bluetooth 5.0 support provides additional future-proofing for connectivity to the next generation of third-party devices and accessories.