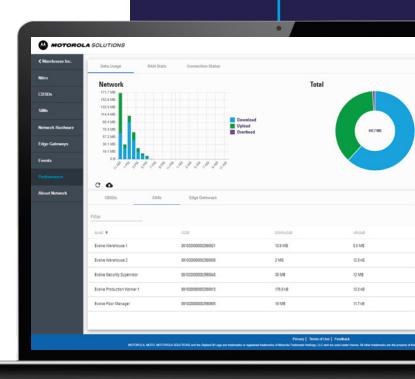

### **ENTERPRISE- READY**

Less downtime, lower cost of ownership, and comprehensive fleet management keeps the power and control of your fleet in your hands.

### **EASY DEVICE UPDATES**

Program and update your fleet over Wi-Fi and without taking your devices out of the field, and have more comprehensive fleet admin control by scheduling network and device updates for when it's best for your business.

### **COMPREHENSIVE FLEET CONTROL**

Maintain control of fleet application access, behaviors, permissions, and securities with both custom and off-the-shelf APIs available through Android enterprise, implemented and managed through the mobile device management solution of your choice.