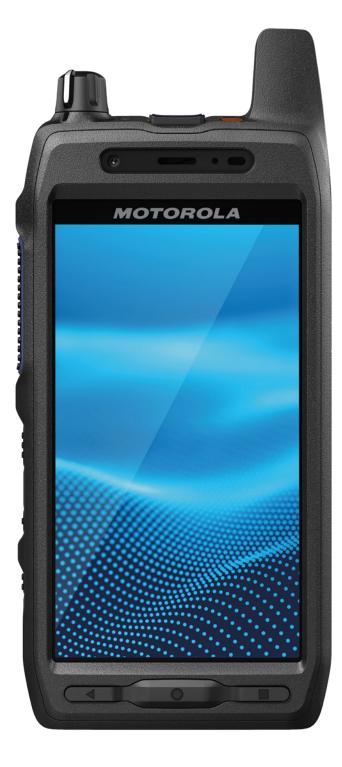

# LTE HANDHELD

A RUGGED DEVICE BUILT FOR THE MISSION

### **RUGGED AND RESILIENT**

Evolve was built tough, to reliably operate in any conditions. Completely dustproof and submersible in up to 2 meters of water for up to 2 hours, intrinsically safe for hazardous environments, with a rugged Gorilla Glass display, it is built to withstand repeated drops onto concrete. Evolve was built to perform on the job, with glove-operable, liquid-resistant touchscreen, physical programmable buttons and standard Android menu and navigation buttons.

### **FULL MULTIMEDIA CAPABILITIES**

Evolve's 5" touch screen is your users' window into the world of data-empowered insights and applications — allowing them to view videos, images, schematics, and diagrams from anywhere. Front- and rear-facing cameras allow you to capture and send images and video, and video chat.