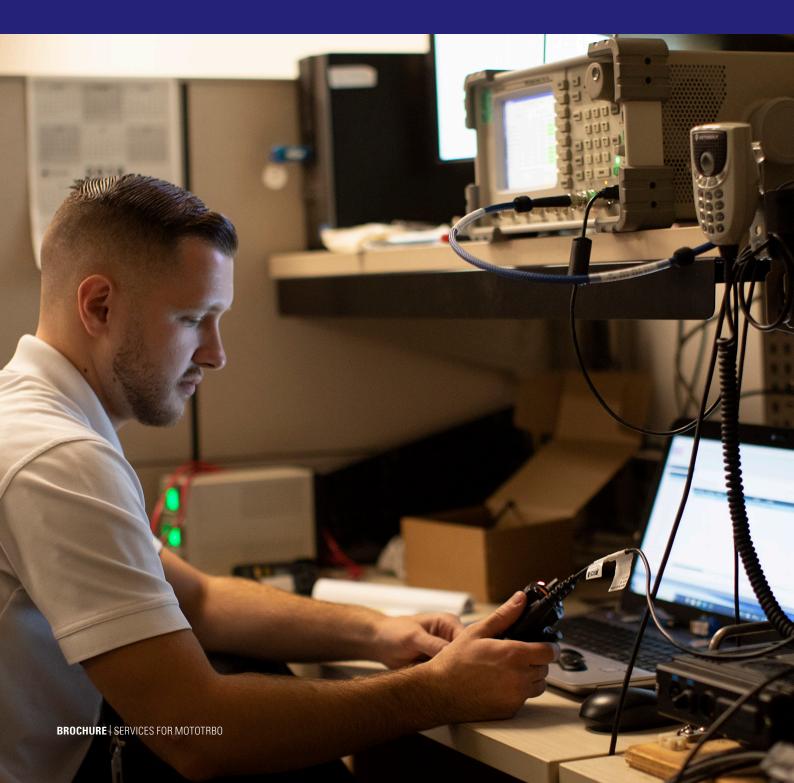

#### **2-YEAR MANUFACTURER DEFECT REPAIR**

Manufacturers defect repair provides cover to repair any failed MOTOTRBO radios caused by a manufacturing issue. Repairs are carried out to the highest quality standards by trained technicians at our central repair facility.

#### **20-DAY HARDWARE REPAIR** (MANUFACTURING DEFECT ONLY)

During the manufacturing defect repair period, we offer 20-day turnaround on any failed units in our repair facility. One-way shipping of the radio from the repair facility is included with the hardware repair.